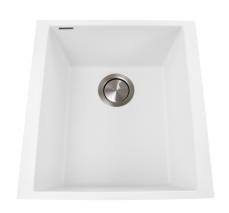

## **Granite Composite**

Premium Granite Composite Undermount Kitchen Sink

**MODEL:** 

PR1716-W

| Overall Dimensions | Interior Bowl    | Bowl Depth | Height | Drain Dimension |
|--------------------|------------------|------------|--------|-----------------|
| 16.125″x 17"       | 13.25″ x 15.625″ | 7.5″       | 8.25″  | 3.5″            |

## **FEATURES**

- Premium Granite Composite Kitchen Sink
- 80% Stone/20% Resin
- Scratch Resistant/Heat resistant to 560F degrees
- Hygenic non-porous surface
- Undermount installation clips included
- Designed and made in Italy
- Matte finish with metallic flecks
- Limited Manufactures Warranty