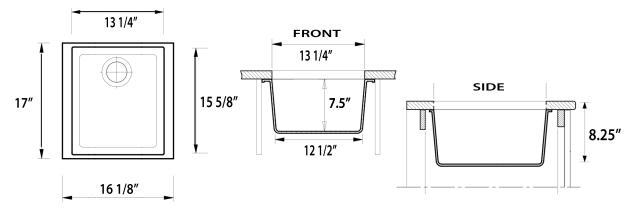

## **Granite Composite**

Premium Granite Composite Undermount Kitchen Sink

**MODEL:** 

PR1716-W

| Overall Dimensions | Interior Bowl    | Bowl Depth | Height | Drain Dimension |
|--------------------|------------------|------------|--------|-----------------|
| 16.125″x 17"       | 13.25″ x 15.625″ | 7.5″       | 8.25″  | 3.5″            |