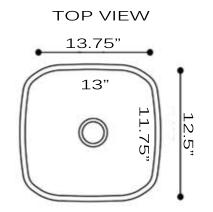

## **Sconset Collection**

Premium Stainless Steel Bar/Prep Undermount Kitchen Sink

MODEL: NS21

| Overall Dimensions | Large Bowl   | Small Bowl | Bottom Grid/s | Reverse Model |
|--------------------|--------------|------------|---------------|---------------|
| 13.75" X 12.5"     | 13" X 11.75" | NA         | NA            | NA            |