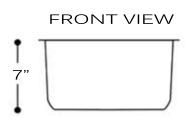

## **FEATURES**

- Premium 304, 16 gauge Stainless Steel Kitchen Sink
- 7" Bowl Depth
- Brushed Satin Finish
- Limited Manufactures Warranty
- Insulated to Reduce Condensation
- Rubber Padding is Applied for Noise Reduction