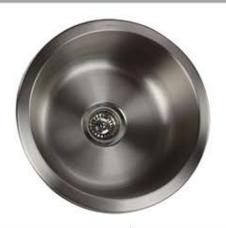

## **Quidnet Collection**

Premium Stainless Steel Bar/Prep Kitchen Sink

MODEL: NS18

| Overall Dimensions | Interior Bowl    | Installation              | Bottom Grid | Drain Size                          |
|--------------------|------------------|---------------------------|-------------|-------------------------------------|
| 17.5" Diameter     | 15.125" Diameter | Undermount or<br>Topmount | N/A         | 3.5" (standard kitchen)<br>Included |

## **FEATURES**

- Premium T-304, 18 gauge Stainless Steel Kitchen Sink
- 7" Bowl Depth
- Brushed Satin Finish
- Limited Manufactures Warranty
- Insulated to Reduce Condensation
- Rubber Padding is Applied for Noise Reduction