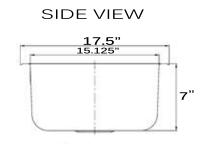

## **Quidnet Collection**

Premium Stainless Steel Bar/Prep Kitchen Sink

MODEL: NS18

| Overall Dimensions | Interior Bowl    | Installation              | Bottom Grid | Drain Size                          |
|--------------------|------------------|---------------------------|-------------|-------------------------------------|
| 17.5" Diameter     | 15.125" Diameter | Undermount or<br>Topmount | N/A         | 3.5" (standard kitchen)<br>Included |

## **FEATURES**

- Premium T-304, 18 gauge Stainless Steel Kitchen Sink
- 7" Bowl Depth
- Brushed Satin Finish
- Limited Manufactures Warranty
- Insulated to Reduce Condensation
- Rubber Padding is Applied for Noise Reduction