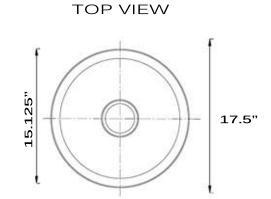

## **Quidnet Collection**

Premium Stainless Steel Bar/Prep Kitchen Sink

MODEL: NS18

| Overall Dimensions | Interior Bowl    | Installation              | Bottom Grid | Drain Size                          |
|--------------------|------------------|---------------------------|-------------|-------------------------------------|
| 17.5" Diameter     | 15.125" Diameter | Undermount or<br>Topmount | N/A         | 3.5" (standard kitchen)<br>Included |