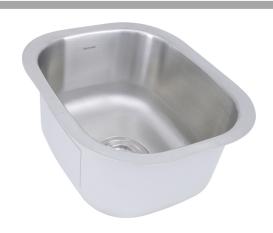

## **Quidnet Collection**

Premium 18 Gauge Stainless Steel Undermount Bar/Prep Sink

MODEL: NS1512

**TOP VIEW** 

**FRONT VIEW** 

| Overall Dimensions | Interior Bowl | Bowl Depth | Bottom Grid   | Drain Opening       |
|--------------------|---------------|------------|---------------|---------------------|
| 15" x "12.75"      | 13" x 10.75"  | 7"         | Not Available | 3.5" Drain Included |

## **FEATURES**

- Premium 304, 18 gauge Stainless Steel Kitchen Sink
- Includes Colander Drain
- Brushed Satin Finish
- Limited Lifetime Manufacturers Warranty
- Insulated to Reduce Condensation
- Rubber Padding is Applied for Noise Reduction