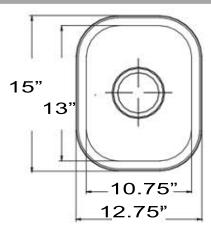

## **Quidnet Collection**

Premium 18 Gauge Stainless Steel Undermount Bar/Prep Sink

MODEL: NS1512

**TOP VIEW** 

**FRONT VIEW** 

| Overall Dimensions | Interior Bowl | Bowl Depth | Bottom Grid   | Drain Opening       |
|--------------------|---------------|------------|---------------|---------------------|
| 15" x "12.75"      | 13" x 10.75"  | 7"         | Not Available | 3.5" Drain Included |