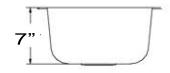

## **Quidnet Collection**

Premium 18 Gauge Stainless Steel Undermount Bar/Prep Sink

MODEL: NS1512

**TOP VIEW** 

**FRONT VIEW** 

| Overall Dimensions | Interior Bowl | Bowl Depth | Bottom Grid   | Drain Opening       |
|--------------------|---------------|------------|---------------|---------------------|
| 15" x "12.75"      | 13" x 10.75"  | 7"         | Not Available | 3.5" Drain Included |