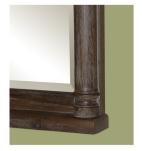

Tapering feet with adjustable levelers

Half-round column detail on mirror

Refined styling combined with a casual finish complements today's interior design trends

The Neeson Vanity Collection draws its inspiration from antique furnishings and has been updated with our Rich Umber finish. The dark toned finish is hand detailed and textured for a pleasing patina.

## Features Include:

- \* Architectural design features
- \* Column pilasters
- \* Tapering feet with adjustable levelers
- \* Matching mirror with arched beveled glass
- \* Accenting dark toned decorative hardware
- \* Rich detailed finish with hand accents and texture

Crafted from select hardwood solids and veneers, the collection features tapering feet, column corner posts, and a matching portrait mirror. Each piece is designed to provide the utmost in style, storage, and durability.