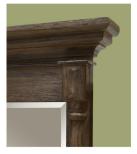

## Sagehill Designs

by Sunny Wood Company

Rich hand detailed finish features a unique aged and textured patina

Dramatic crown, beveled glass details

Accenting decorative hardware

Doors feature a softclose mechanism

Tapering feet with adjustable levelers

Half-round column detail on mirror

Refined styling combined with a casual finish complements today's interior design trends

The Neeson Vanity Collection draws its inspiration from antique furnishings and has been updated with our Rich Umber finish. The dark toned finish is hand detailed and textured for a pleasing patina.