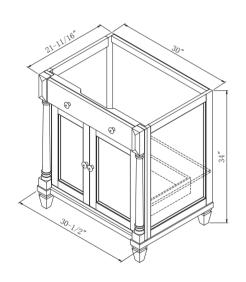

NS3621D Vanity 1 x Drawer

NS4821D Vanity 4 x Drawers

The Neeson Collection is a refined, yet casual bath furnishings collection that is on-trend with today's interior design styles. Featuring antique design themes, the cabinets are finished in our Rich Umber finish that is hand detailed and textured.