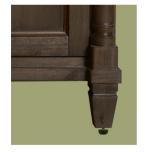

Tapering feet with adjustable levelers

Half-round column detail on mirror

Refined styling combined with a casual finish complements today's interior design trends

The Neeson Vanity Collection draws its inspiration from antique furnishings and has been updated with our Rich Umber finish. The dark toned finish is hand detailed and textured for a pleasing patina.

## Features Include:

- \* Architectural design features
- \* Column pilasters
- \* Tapering feet with adjustable levelers
- \* Matching mirror with arched beveled glass
- \* Accenting dark toned decorative hardware
- \* Rich detailed finish with hand accents and texture