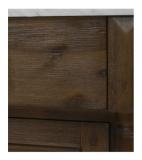

## Sagehill Designs

by Sunny Wood Company

Rich hand detailed finish features a unique aged and textured patina

Dramatic crown, beveled glass details

Accenting decorative hardware

Doors feature a softclose mechanism

Tapering feet with adjustable levelers

Half-round column detail on mirror

Refined styling combined with a casual finish complements today's interior design trends

The Neeson Vanity Collection draws its inspiration from antique furnishings and has been updated with our Rich Umber finish. The dark toned finish is hand detailed and textured for a pleasing patina.