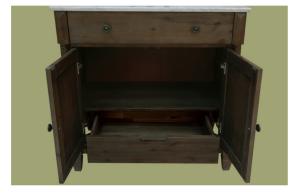

## Sagehill Designs

by Sunny Wood Company

Rich hand detailed finish features a unique aged and textured patina

Dramatic crown, beveled glass details

Accenting decorative hardware

Doors feature a softclose mechanism

NS3621D Vanity 1 x Drawer

NS4821D Vanity 4 x Drawers

The Neeson Collection is a refined, yet casual bath furnishings collection that is on-trend with today's interior design styles. Featuring antique design themes, the cabinets are finished in our Rich Umber finish that is hand detailed and textured.

Crafted from select hardwood solids and veneers, the collection features tapering feet, column corner posts, and a matching portrait mirror. Each piece is designed to provide the utmost in style, storage, and durability.