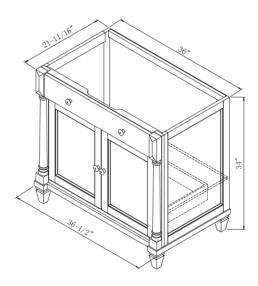

NS3621D Vanity 1 x Drawer

NS4821D Vanity 4 x Drawers

The Neeson Collection is a refined, yet casual bath furnishings collection that is on-trend with today's interior design styles. Featuring antique design themes, the cabinets are finished in our Rich Umber finish that is hand detailed and textured.