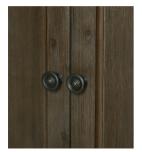

## Sagehill Designs

by Sunny Wood Company

Rich hand detailed finish features a unique aged and textured patina

Dramatic crown, beveled glass details

Accenting decorative hardware

Doors feature a softclose mechanism

## Features Include:

- \* Architectural design features
- \* Column pilasters
- \* Tapering feet with adjustable levelers
- \* Matching mirror with arched beveled glass
- \* Accenting dark toned decorative hardware
- \* Rich detailed finish with hand accents and texture