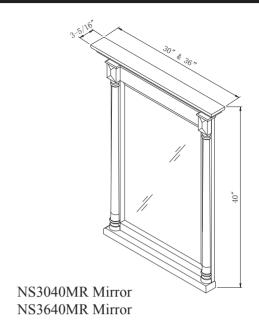

t with adjustable levelers



Half-round column detail on mirror



Refined styling combined with a casual finish complements today's interior design trends



The Neeson Vanity Collection draws its inspiration from antique furnishings and has been updated with our Rich Umber finish. The dark toned finish is hand detailed and textured for a pleasing patina.

Designed to fit seamlessly into today's relaxed home styles, the Neeson Collection sets the stage for a relaxed, yet refined interior design statement for the bath.

## Features Include:

- \* Architectural design features
- \* Column pilasters
- \* Tapering feet with adjustable levelers
- \* Matching mirror with arched beveled glass
- \* Accenting dark toned decorative hardware
- \* Rich detailed finish with hand accents and texture









NS3621D Vanity 1 x Drawer



NS4821D Vanity 4 x Drawers

The Neeson Collection is a refined, yet casual bath furnishings collection that is on-trend with today's interior design styles. Featuring antique design themes, the cabinets are finished in our Rich Umber finish that is hand detailed and textured.

Crafted from select hardwood solids and veneers, the collection features tapering feet, column corner posts, and a matching portrait mirror. Each piece is designed to provide the utmost in style, storage, and durability.



Bunny Wood Company





Note: Printed finish representations are for general reference only.

Contact your dealer to view actual finish samples.

Copyright 2015: Sagehill Designs. All rights reserved.