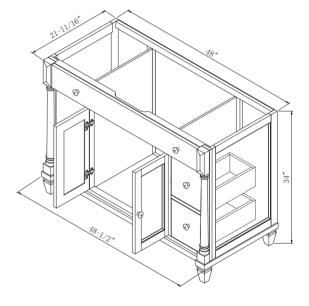

NS3621D Vanity 1 x Drawer

NS4821D Vanity 4 x Drawers

The Neeson Collection is a refined, yet casual bath furnishings collection that is on-trend with today's interior design styles. Featuring antique design themes, the cabinets are finished in our Rich Umber finish that is hand detailed and textured.