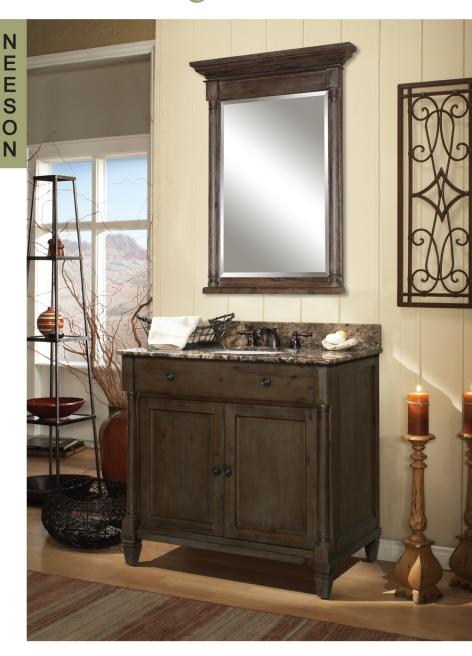

Tapering feet with adjustable levelers

Half-round column detail on mirror

Refined styling combined with a casual finish complements today's interior design trends

The Neeson Vanity Collection draws its inspiration from antique furnishings and has been updated with our Rich Umber finish. The dark toned finish is hand detailed and textured for a pleasing patina.

Designed to fit seamlessly into today's relaxed home styles, the Neeson Collection sets the stage for a relaxed, yet refined interior design statement for the bath.

## Features Include:

- \* Architectural design features
- \* Column pilasters
- \* Tapering feet with adjustable levelers
- \* Matching mirror with arched beveled glass
- \* Accenting dark toned decorative hardware
- \* Rich detailed finish with hand accents and texture

Crafted from select hardwood solids and veneers, the collection features tapering feet, column corner posts, and a matching portrait mirror. Each piece is designed to provide the utmost in style, storage, and durability.