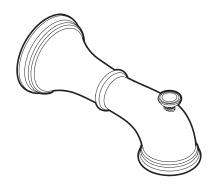

Belfield<sup>™</sup> Diverter Tub Spout 1/2" Slip Fit

Models: 185820

#### DESCRIPTION

- Metal construction with various finishes identified by suffix
- Designed to be installed on a 1/2" pipe slip fit-CC connection **STANDARDS**
- Third party certified to meet ASME A112.18.1/ CSA B125.1 and all applicable requirements referenced therein