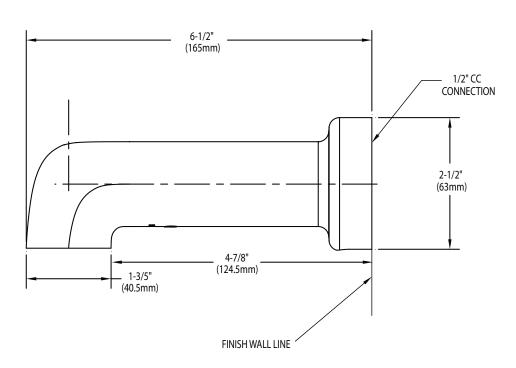

# Specifications

### **DESCRIPTION**

- Metal construction with various finishes identified by suffix
- Designed to be installed on a 1/2" pipe slip fit-CC connection

#### STANDARDS

 Third party certified to meet ASME A112.18.1/ CSA B125.1 and all applicable requirements referenced therein

## **WARRANTY**

- Lifetime limited warranty against leaks, drips and finish defects to the original consumer purchaser
- 5 year warranty if used in commercial installations



LEVEL®
Tub Filler 1/2" Slip Fit

Models: 3892 series





# **CRITICAL DIMENSIONS**

FOR MORE INFORMATION: 1-800-BUY-MOEN

www.moen.com