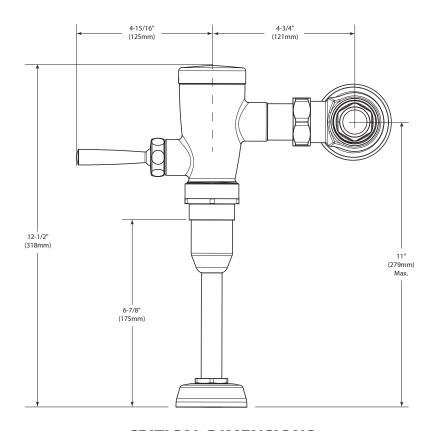

o-ring seals

#### **OPERATION**

- Operating pressures: 15 to 120 psi
- AccuSet<sup>™</sup> piston technology
- · Self-cleaning filter

## **FLOW**

- □ **8312M10** (1.0 gpf/3.8 lpf)
- ☐ **8312M05** (0.5 gpf/1.9 lpf) **WaterSense certified**
- ☐ **8312M0125** (0.125 gpf/0.5 lpf) **WaterSense certified**
- □ **8314M10** (1.0 gpf/3.8 lpf) –1-1/4" top spud

#### **STOP VALVE**

- 3/4" IPS vandal resistant control stop
- · Solid brass with chloramines resistant face seal

#### **STANDARDS**

- Third party certified by IAPMO and CSA to meet ASME A112.19.2M and all applicable requirements referenced therein and complies with requirements of ASSE 1037
- · ADA

### **WARRANTY**

· Warranted for 5 years against material or manufacturing defects



# 3/4" Manual Exposed Style Urinal Flush Valve





## **CRITICAL DIMENSIONS**

(DO NOT SCALE)