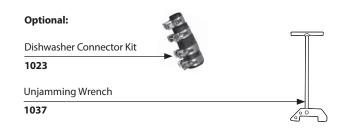

---------------------------|-------------|
| Air Switch Remote Controller                 | ARC-4200    |
| Additional Air Switch Button Finish Options: |             |
| Chrome                                       | AS-4201-CH  |
| Satin Nickel                                 | AS-4201-SN  |
| Mediterranean Bronze                         | AS-4201-BRB |
| Polished Brass                               | AS-4201-BR  |
| White                                        | AS-4201-WH  |
| Almond                                       | AS-4201-AL  |
| Biscuit                                      | AS-4201-BIS |
| Matte Black                                  | AS-4201-BL  |
| Brushed Gold                                 | AS-4201-BG  |
| Polished Nickel                              | AS-4201-NL  |



EXP11940

2/12/2019