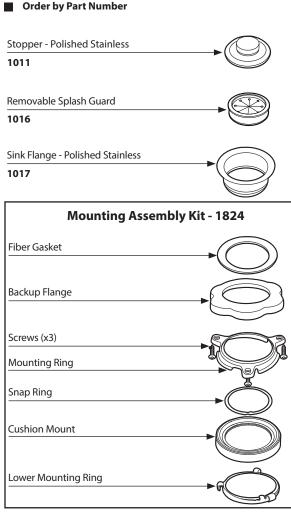

# MOEN®





## **Illustrated Parts**

### **Garbage Disposals**

MODEL

GX75c

#### **Other Available Accessories**

#### **Air Switch Remote Controller**

 Installs into existing sink hole to operate disposer with plunger air switch.



 Perfect application for island countertops or where electrical switch is unavailable.

No wiring connections or code restrictions.

| Air Switch Base Unit                         |             |
|----------------------------------------------|-------------|
| Air Switch Remote Controller                 | ARC-4200    |
| Additional Air Switch Button Finish Options: |             |
| Chrome                                       | AS-4201-CH  |
| Satin Nickel                                 | AS-4201-SN  |
| Mediterranean Bronze                         | AS-4201-BR