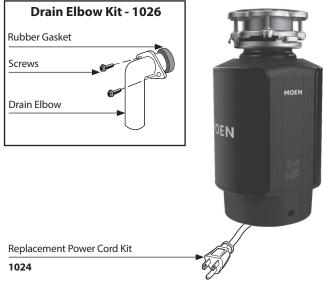

# MOEN®





## **Illustrated Parts**

### **Garbage Disposals**

MODEL

GX75c

#### **Other Available Accessories**

#### **Air Switch Remote Controller**

 Installs into existing sink hole to operate disposer with plunger air switch.



 Perfect application for island countertops or where electrical switch is unavailable.

No wiring connections or code restrictions.

| Air Switch Base Unit                         |             |
|----------------------------------------------|-------------|
| Air Switch Remote Controller                 | ARC-4200    |
| Additional Air Switch Button Finish Options: |             |
| Chrome                                       | AS-4201-CH  |
| Satin Nickel                                 | AS-4201-SN  |
| Mediterranean Bronze                         | AS-4201-BRB