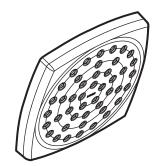

## VOSS™ Single Function Rainfall Showerhead with Immersion™ Rainshower Technology

Models: S6365 Series

#### **DESCRIPTION**

- · Non-metallic spray face and shell with various finishes identified by suffix
- Brass swivel ball assembly
- Immersion™ Rainshower Technology channels water through a spoke design – concentrating and magnifying the natural force of your water to dramatically enhance your shower experience.