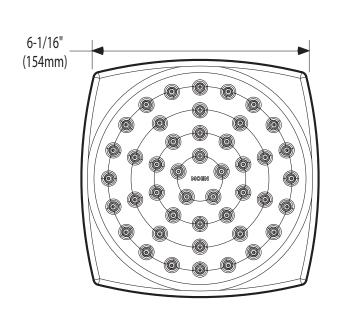

es identified by suffix
- Brass swivel ball assembly
- Immersion™ Rainshower Technology channels water through a spoke design – concentrating and magnifying the natural force of your water to dramatically enhance your shower experience.

#### **OPERATION**

Single function

#### **FLOW**

- Showerhead is limited to 2.5 gpm (9.5 L/min) at 80 psi
- EP suffix models are limited to 2.0 gpm (7.6 L/min) at 80 psi

#### **STANDARDS**

- Third party certified to meet ASME A112.18.1/CSA B125.1 and all applicable requirements referenced therein
- EP suffix models are IAPMO Green listed and third party certified to WaterSense®

#### WARRANTY

- Lifetime limited warranty against leaks, drips and finish defects to the original consumer purchaser
- · 5 year warranty if used in commercial installations



(67 mm)