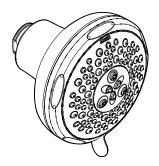

### **DESCRIPTION**

- Fixed mount showerhead only
- Nonmetallic spray face and shell
- Brass swivel ball assembly
- Available in chrome finish

#### **OPERATION**

5 funtion: relaxing spray, invigorating spray, refreshing spray, energizing spray and targeted massage

#### WARRANTY

- Lifetime limited warranty against leaks, drips and finish defects to the original consumer purchaser
- 5 year warranty if used in commercial installations

**5 Function Showerhead** 

Model: 3855 Series