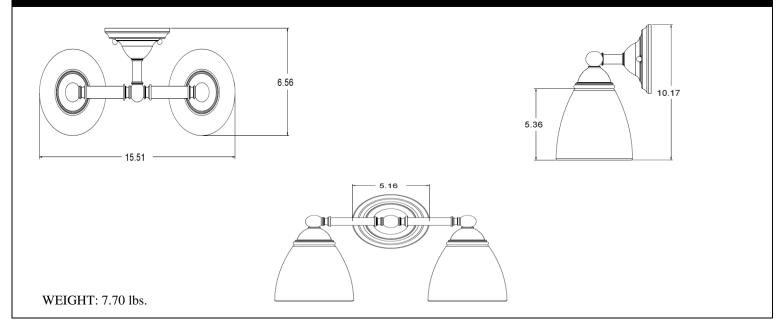

## BRANTFORD<sup>®</sup> Technical Specification YB2262 2-Globe Light Fixture

## **Dimensions:**



## **Product Information:**

| Stock Numbers:     | YB2262CH – CHROME<br>YB2262BN – BRUSHED NICKEL<br>YB2262ORB – OIL RUBBED BRONZE |
|--------------------|---------------------------------------------------------------------------------|
| Globe Service Kit: | YB2269                                                                          |
| Materials:         | Zinc, glass                                                                     |
| Voltage:           | 120v                                                                            |
| Bulb:              | 100w max (not included); medium base                                            |
| UL Listed:         | Yes – for dry locations                                                         |
| Important Notes:   | Turn off po