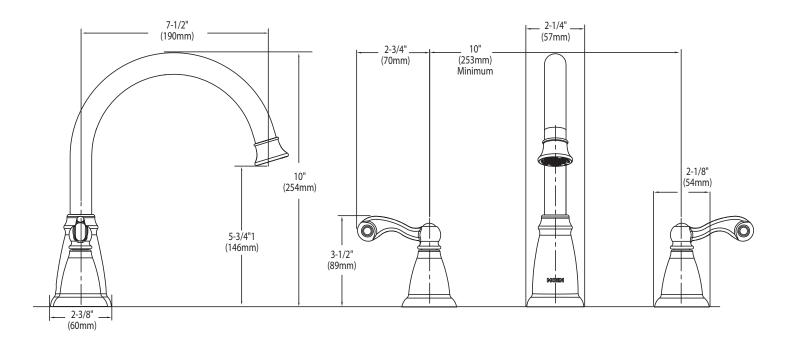

# **CRITICAL DIMENSIONS**

(DO NOT SCALE)

3/16

SPC14992 5000025744

34/11/2016