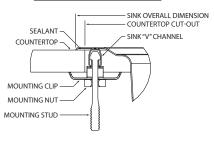

ulti-family installation
- 5 year limited warranty when used in a Commercial installation
- Visit www.moen.com/customer-support/warranty for complete details and limitations

#### SINK DIMENSIONS

- Overall: 16-5/8" x 17-5/16"
- Bowl: 10" x 12"
- Drain Size: 2"

#### **CUT OUT DIMENSIONS**

 16-1/8" x 16-13/16" with 9/16" corner radius, tolerance of plus or minus 1/16" is acceptable

#### **STANDARDS**

- Third party certified to meet ASME A112.19.3/CSA B45.4 and all applicable specifications referenced therein
- \*ADA/FHA Sink compliant to ADA (ICC A117.1) and FHA
  accessibility specifications when installed to these required
  standards. Always consult with your local building department
  for the specific installation requirements.

# CRITICAL DIMENSIONS



## **Installation Detail**