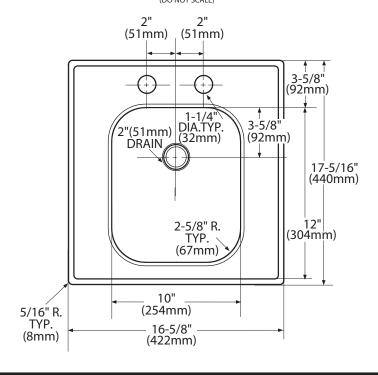

#### SINK DIMENSIONS

- Overall: 16-5/8" x 17-5/16"
- Bowl: 10" x 12"
- Drain Size: 2"

#### **CUT OUT DIMENSIONS**

 16-1/8" x 16-13/16" with 9/16" corner radius, tolerance of plus or minus 1/16" is acceptable

# CRITICAL DIMENSIONS