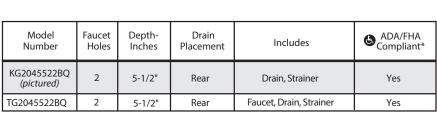

### **SINK DESCRIPTION**

- 2000 Series single bowl drop-in sink
- · 20 gauge stainless steel, brushed finish
- · U-channel mounting system, hardware included
- QuickMount<sup>™</sup> installation included
- · Sealtite integrated drain assembly included
- SoundSHIELD™ sound absorbing system

#### **STANDARDS**

- Third party certified to meet ASME A112.19.3/CSA B45.4 and all applicable specifications referenced therein
- \*ADA/FHA Sink compliant to ADA (ICC A117.1) and FHA
  accessibility specifications when installed to these required
  standards. Always consult with your local building department
  for the specific installation requirements.