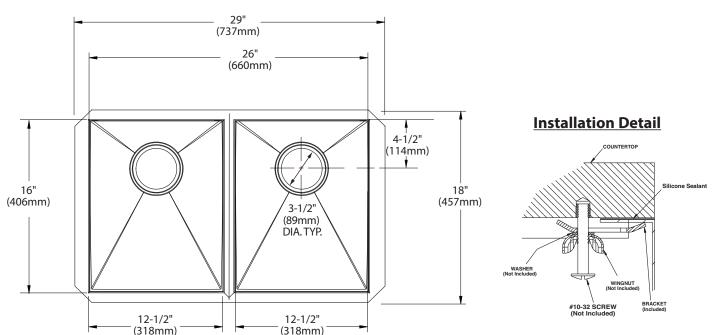

#### **SINK DIMENSIONS**

- Overall: 29" x 18"
- Left Bowl: 12-1/2" x 16"
- Right Bowl: 12-1/2" x 16"
- Drain Size: 3-1/2"

## **CRITICAL DIMENSIONS**

(DO NOT SCALE)