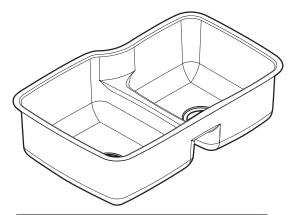

### **SINK DESCRIPTION**

- 1800 Series double bowl undermount sink
- 18 gauge stainless steel, Brushed finish
- · Center drain location with low profile divider
- Mounting brackets included, other standard mounting hardware and silicone sealant not included
- · SoundSHIELD sound absorbing system