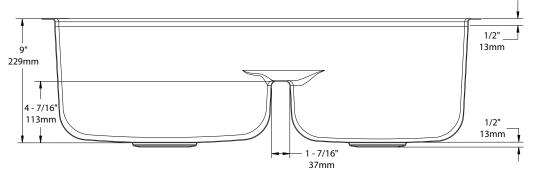

# Specifications

| Model<br>Number | Depth-<br>Inches<br>(left bowl,<br>right bowl) | Drain<br>Placement | Model<br>Specified |
|-----------------|------------------------------------------------|--------------------|--------------------|
| G18253          | 9                                              | Center             |                    |

## **CRITICAL DIMENSIONS**

(DO NOT SCALE)

THOT SCILL)

FOR MORE INFORMATION CALL: 1-800-BUY-MOEN www.moen.com