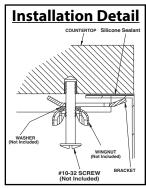

### **SINK DESCRIPTION**

- 1800 Series double bowl undermount sink
- 18 gauge stainless steel, Brushed finish
- · Center drain location with low profile divider
- Mounting brackets included, other standard mounting hardware and silicone sealant not included
- · SoundSHIELD sound absorbing system