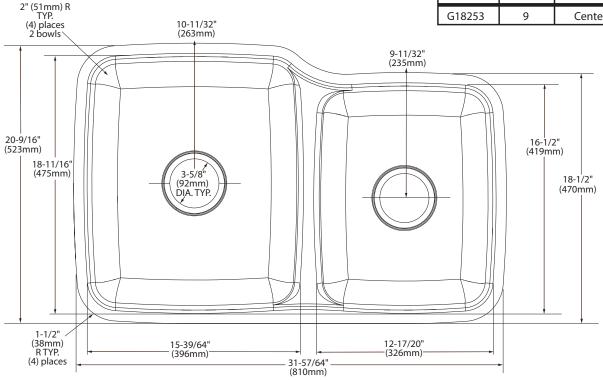

# Specifications

| Model<br>Number | Depth-<br>Inches<br>(left bowl,<br>right bowl) | Drain<br>Placement | Model<br>Specified |
|-----------------|------------------------------------------------|--------------------|--------------------|
| G18253          | 9                                              | Center             |                    |

## **CRITICAL DIMENSIONS**

(DO NOT SCALE)

THOT SCILL)

FOR MORE INFORMATION CALL: 1-800-BUY-MOEN www.moen.com