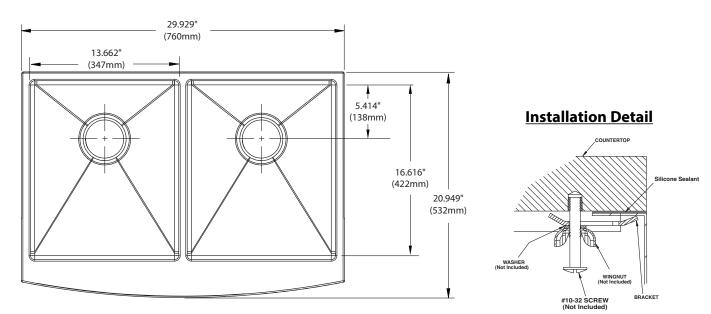

#### SINK DESCRIPTION

- 1800 Series double bowl Apron front undermount sink •
- 18 gauge stainless steel .
- Rear drain location •
- Mounting brackets included, other standard mounting hardware • and silicone sealant not included
- SoundSHIELD sound absorbing system •