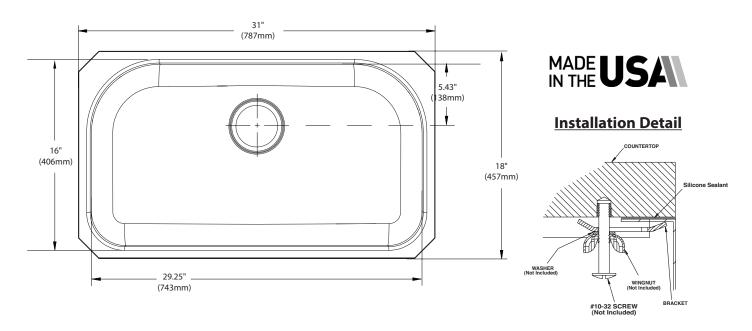

#### SINK DESCRIPTION

- 18 gauge stainless steel .
- 1800 series single bowl undermount sink .
- Rear drain location .
- Mounting brackets included, other standard mounting hardware and silicone sealant not included
- SoundSHIELD sound absorbing system •

### CUT OUT DIMENSIONS

- Cut out template available to download at moen.com •
- Template inlcuded template number 22511 •

## Specifications

| Model  | Depth- | Drain     | Model     |
|--------|--------|-----------|-----------|
| Number | Inches | Placement | Specified |
| G18161 | 6      | Rear      |           |