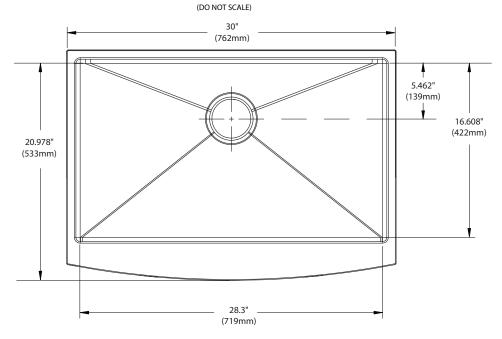

## **CRITICAL DIMENSIONS**

# **Specifications**

| Model  | Depth- | Drain     | Model     |
|--------|--------|-----------|-----------|
| Number | Inches | Placement | Specified |
| G18121 | 9      | Rear      |           |

**Installation Detail** 