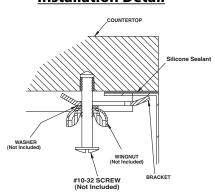

# **Specifications**

| Model  | Depth- | Drain     | Model     |
|--------|--------|-----------|-----------|
| Number | Inches | Placement | Specified |
| G18121 | 9      | Rear      |           |

**Installation Detail** 