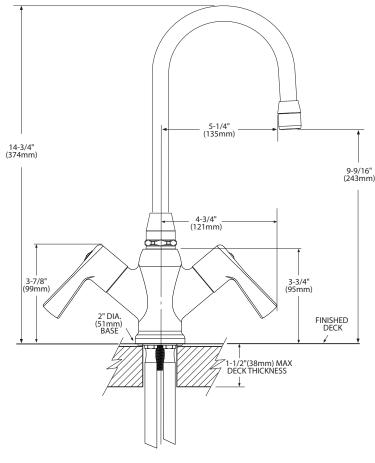

### **NOTE: DESIGNED TO INSTALL** THROUGH 1-5/16" MIN. DIA. HOLE

# **CRITICAL DIMENSIONS**

(DO NOT SCALE)

2111111111111