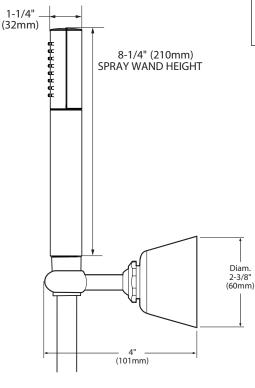

racket

#### OPERATION

- Single function
- · Wall bracket rotates to adjust angle of hand shower

#### FLOW

- EP suffix models are limited to 2.0 gpm (6.7 L/min) max at 80 psi **STANDARDS**
- Designed and manufactured to comply with the applicable requirements of ASME A112.18.1/CSA B-125.1 and ASSE 1014 and all applicable specifications referenced therein
- EP suffix models are third party certified to WaterSense<sup>®</sup>

#### WARRANTY

- Lifetime limited warranty against leaks, drips and finish defects to the original homeowner
- 10 year limited warranty when used in a multifamily installation
- 5 year limited warranty when used in a commercial installation Visit www.moen.com/support for complete details and limitations



### Handshower with Bracket & Hose

Model: S11705 series





CRITICAL DIMENSIONS