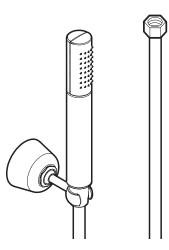

#### DESCRIPTION

- · Handheld shower available in various finishes identified by suffix
- 69" double interlock spiral hose (metal)
- Double check valve in handle
- Adjustable wall bracket

#### OPERATION

- Single function
- · Wall bracket rotates to adjust angle of hand shower

### Handshower with Bracket & Hose

Model: S11705 series

CRITICAL DIMENSIONS