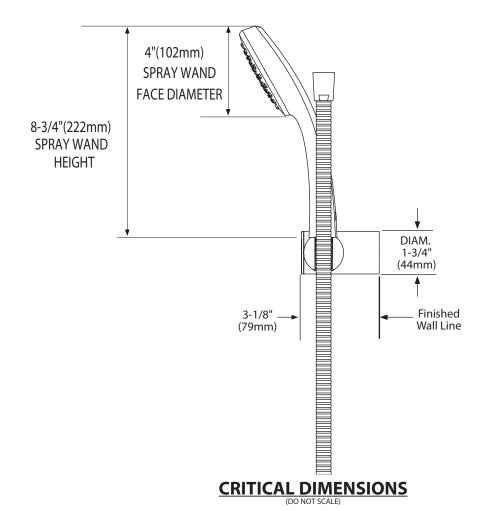

## **DESCRIPTION**

- · Various finishes identified by suffix
- Handshower
- 59" double interlock spiral hose (metal), for Chrome only
- 69" spiral hose used for Brushed Nickel and Oil Rubbed Bronze
- Double check value in handle
- · Adjustable wall bracket