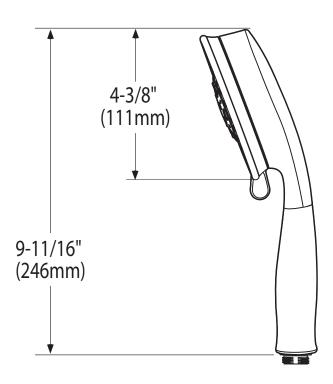

# **Specifications**



**HAND SHOWER** 

Models: 164927 series

#### **DESCRIPTION**

• Metal construction with various finishes identified by suffix

## **OPERATION**

• Four spray patterns – massage, full, vigorous, and combination

#### **FLOW**

• Limited to 2.0 gpm (7.6 L/min) max.

### **STANDARDS**

 Designed and manufactured to comply with the applicable requirements of ASME A112.18.1/CSA B-125.1, ASSE 1014 and all applicable specifications referenced therein

#### WARRANTY

- Lifetime limited warranty against leaks, drips and finish defects to the original consumer purchaser
- 5 year warranty if used in commercial installations



## **CRITICAL DIMENSIONS**

(DO NOT SCALE)