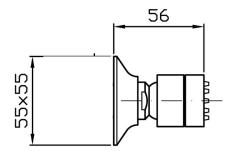

## **Bellagio Lateral Body Spray**

Z92897

Finish: Chrome

## **Custom Finishes available:**

Brushed Satin Nickel, Copper, Gold, Gun Metal, Rose Gold. Specialty finishes available upon request.

The Bellagio lateral body spray by Matteo Thun is more than a simple tap, it is a way of viewing the bathroom as a place of refined elegance. It is a timeless element of the decor which confirms its metropolitan and contemporary personality in any environment. Bellagio is an aristocratic and exclusive citizen of the world, despite having such an Italian name testimony of the industrial background in which it has been created.

The Bellagio lateral body spray features a anti-limescale self cleaning system and has been crafted from solid brass.

\*Conditions apply.