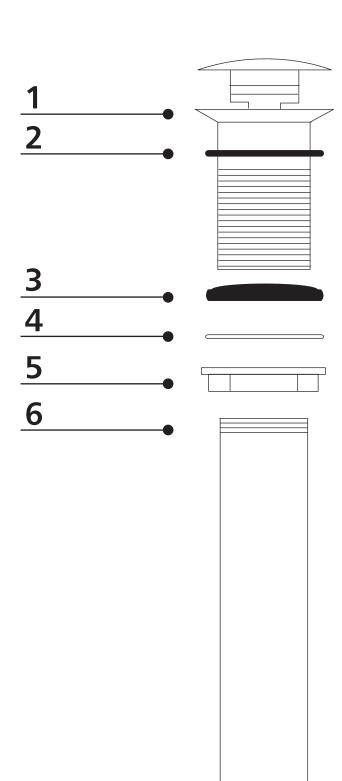

## INSTALLATION INSTRUCTIONS 1.5" Push to Seal Drain, DR130

- 1. Separate all mounting hardware as shown.
- 2. Either apply 100% Silicone (non-water based) to underside of flange (1) OR place rubber seat washer (2) directly under the flange and then place directly into drain opening of the sink
- 3. From underneath the sink slide the Rubber Gasket (3), the Retaining Washer (4), and the Lock Nut (5) onto the Threaded Seat (1) and tighten into position.
- Wrap the threads on the Tailpipe (6) with Teflon Tape.
- 5. Screw Tailpipe (6) into the bottom of Threaded Seat (1)