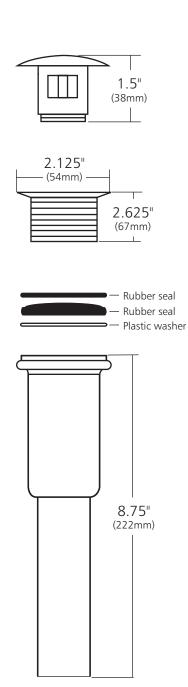

## 1.5" DOME DRAIN

Lavatory

DR120-BN Brushed Nickel DR120-CH Chrome DR120-ORB Oil Rubbed Bronze DR120-PC Polished Copper DR120-PN Polished Nickel DR120-WC Weathered Copper

## **PRODUCT DETAILS**

- Fits 1.5" (38mm) drain opening
- Provides for superior water flow while elegantly covering entire drain area of basin
- Dome does not seal water in bowl; it is designed for basins without overflows
- Maximum threading for easy installation
- All exposed parts are plated
- Overall length when assembled is 9.75" (248mm)
- UPC/cUPC compliant