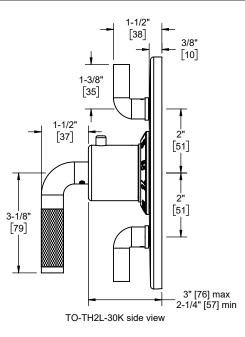

TO-TH2L-30K TO-TH2L-30F TO-TH2L-30T TO-TH2L-30X TO-TH2L-30XK TO-TH2L-30XF TO-TH2L-30XT

TO-TH2L-30K shown

TO-TH2L-30X side view

Dimensions are inches, rounded to 1/16" [Dimensions in brackets are mm, rounded to 1mm]