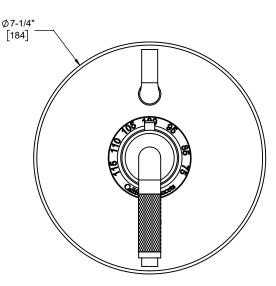

## **Codes/Standards Applicable**

Product meets or exceeds the following:

- ASME A112.18.1/CSA B125.1
- ASSE 1016
- ADA compliant (lever handles only)

TO-TH2L-30K front view

TO-TH2L-30X front view

Specifications subject to change without notice