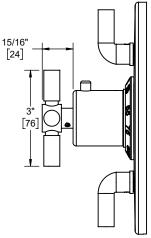

TO-TH2L-30K TO-TH2L-30F TO-TH2L-30T TO-TH2L-30X TO-TH2L-30XK TO-TH2L-30XF TO-TH2L-30XT

TO-TH2L-30K shown

TO-TH2L-30X side view

Dimensions are inches, rounded to 1/16" [Dimensions in brackets are mm, rounded to 1mm]