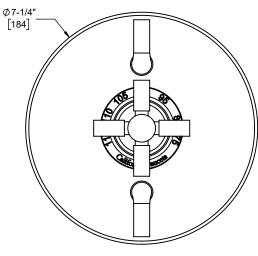

## **Codes/Standards Applicable**

Product meets or exceeds the following:

- ASME A112.18.1/CSA B125.1
- ASSE 1016
- ADA compliant (lever handles only)

TO-TH2L-30K front view

TO-TH2L-30X front view

Specifications subject to change without notice