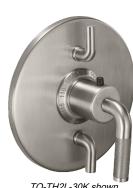

TO-TH2L-30K TO-TH2L-30F TO-TH2L-30T TO-TH2L-30X TO-TH2L-30XK TO-TH2L-30XF TO-TH2L-30XT

TO-TH2L-30K shown

TO-TH2L-30X side view

Dimensions are inches, rounded to 1/16" [Dimensions in brackets are mm, rounded to 1mm]