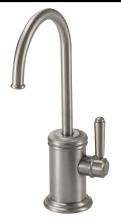

## TRADITIONAL SINGLE HANDLE COMBO WATER DISPENSER

## **Features**

- Over 28 finishes including 13 PVD finishes
- All brass construction
- Insulated body & spout to reduce heat to faucet
- Self-closing for hot water
- Max flow rate: 0.5 gpm (1.9 L/min); may vary based on hot water tank used
- Requires Hot Water Tank (9628SS); sold separately
- Faucet is not compatible with RO filter units