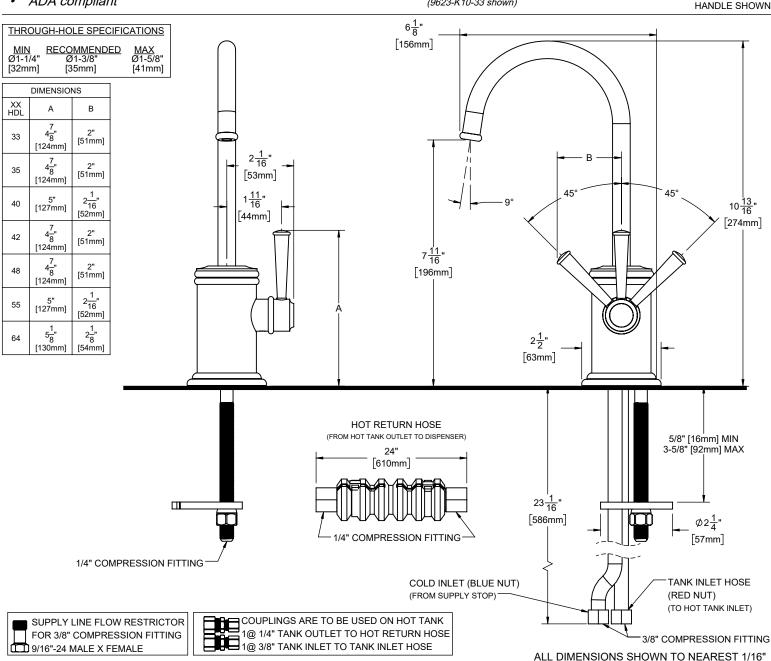

## **Codes/Standards Applicable**

Meets or exceeds the following at date of manufacture:

- ASME A112.18.1/CSA B125.1
- NSF 61 and NSF 372
- CEC & DOE
- Commwealth of MA
- ADA compliant

(9623-K10-33 shown)

SPECIFICATIONS SUBJECT TO CHANGE WITHOUT NOTICE

[ALL DIMENSIONS SHOWN TO NEAREST 1mm]