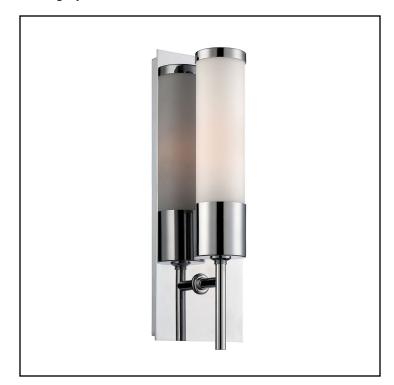

Category: Indoor Lighting

800-613-3261

Item Number: **WS240-10-15** 

Collection: Eve

UPC Code: 060646061971

Description: Eve 1 Light Sconce In Chrome With

**White Opal Glass** 

Eve is a substantial addition to our contemporary line of wall sconces. A stately and classic addition to your picturesque location. Available in chrome or matte satin nickel finish. Indoor use only. ADA approved product.