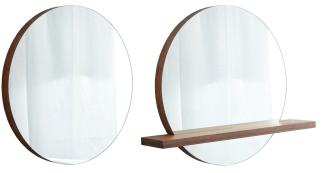

# **SOLACE 28" MIRROR**

Renewal Series

SHELF (optional)

MR281- Caramel Bamboo Mirror MR282- Woven Strand Bamboo Mirror MSH281- Caramel Bamboo Shelf MSH282- Woven Strand Bamboo Shelf

## **COORDINATING PRODUCTS**

• Shelf and mirror are sold separately