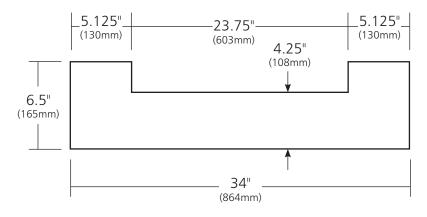

# **SPECIFICATIONS**

# **SOLACE 28" MIRROR**

Renewal Series



SHELF (optional)







MR281- Caramel Bamboo Mirror MR282- Woven Strand Bamboo Mirror MSH281- Caramel Bamboo Shelf MSH282- Woven Strand Bamboo Shelf

## **PRODUCT DETAILS**

# Solace Mirror

- 28" diameter (711mm)
- FSC\* certified Bamboo

#### Solace Shelf

- 34" x 6.5" OD (864mm x 165mm)
- FSC\* certified Bamboo

# **INSTALLATION**

#### Solace Mirror

- Wall mounted
- French cleat included for easy installation

# Solace Shelf

- Wall mounted
- Includes two wall anchors

## **COORDINATING PRODUCTS**

• Shelf and mirror are sold separately

# **IMPORTANT**

Due to the handcrafted nature of this product, it will vary in finish, texture, and other details. Dimensions may vary up to 1/2" (13mm).

\* Forest Stewardship Council