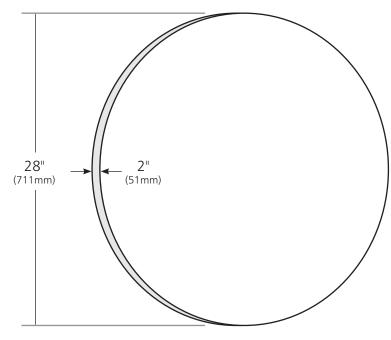

# **SPECIFICATIONS**

# **SOLACE 28" MIRROR**

Renewal Series



SHELF (optional)







MR281- Caramel Bamboo Mirror MR282- Woven Strand Bamboo Mirror MSH281- Caramel Bamboo Shelf MSH282- Woven Strand Bamboo Shelf

## **PRODUCT DETAILS**

# Solace Mirror

- 28" diameter (711mm)
- FSC\* certified Bamboo

#### Solace Shelf

- 34" x 6.5" OD (864mm x 165mm)
- FSC\* certified Bamboo

# **INSTALLATION**

#### Solace Mirror

- Wall mounted
- French cleat included for easy installation

# Solace Shelf

- Wall mounted
- Includes two wall anchors

## **COORDINATING PRODUCTS**

• Shelf and mirror are sold separately

# **IMPORTANT**

Due to the handcrafted nature of this product, it will vary in finish, texture, and other details. Dimensions may vary up to 1/2" (13mm).

\* Forest Stewardship Council