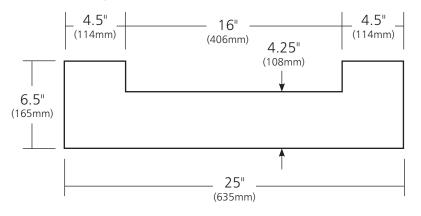

### Solace Shelf

- 25" x 6.5" OD (635mm x 165mm)
- FSC\* certified Bamboo

INSTALLATION Solace Mirror

- Wall mounted
- French cleat included for easy installation