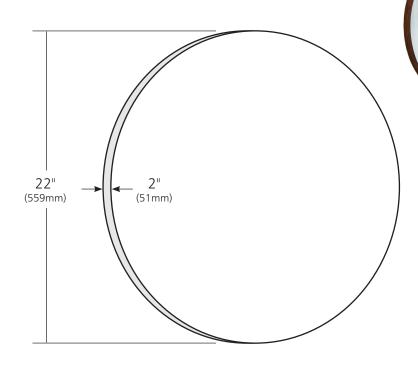

## PRODUCT DETAILS Solace Mirror

- 22" diameter (559mm)
- FSC\* certified Bamboo