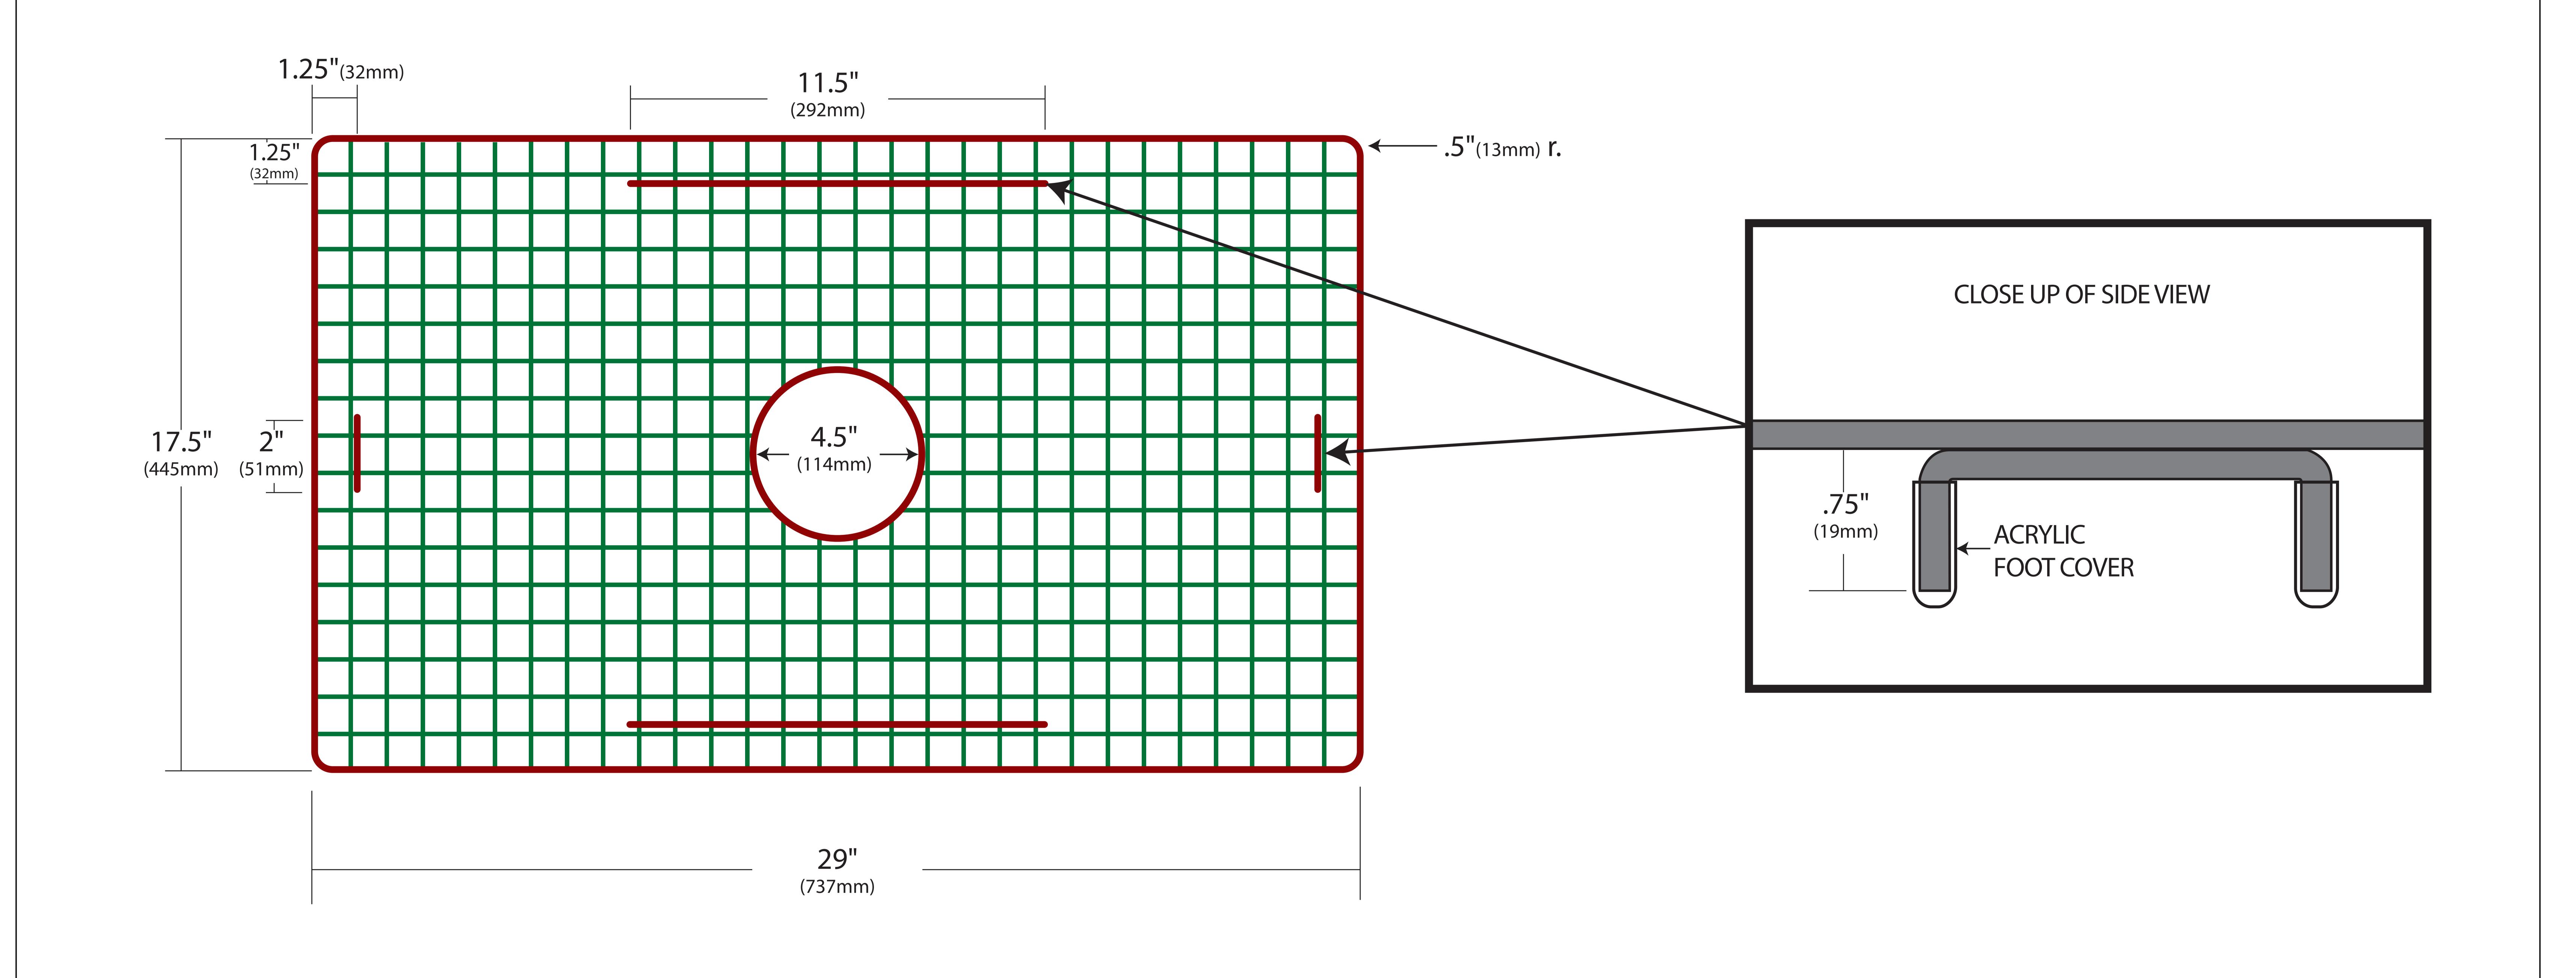

| SINATIVE<br>TRAILS<br>PRODUCT BLUEPRINT    | ITEM NO:           | PD NO:                  | PURCHASING DESCRIPTION:                                                          | MATERIAL: |
|--------------------------------------------|--------------------|-------------------------|----------------------------------------------------------------------------------|-----------|
|                                            | GR2917             | N/A                     | Sink Bottom Grid                                                                 | Steel     |
| THIS DESIGN IS THE EXCLUSIVE PROPERTY OF   | ITEM CATALOG NAME: | FINISH:                 | NOTES:                                                                           | DATE:     |
| © NATIVE TRAILS, INC. ALL RIGHTS RESERVED. | GR2917             | Stainless Steel & Mocha | Use with: Farmhouse 33, Cocina 33, Paragon, Pinnacle, Zuma<br>Old style #: GR972 | 3/16/16   |