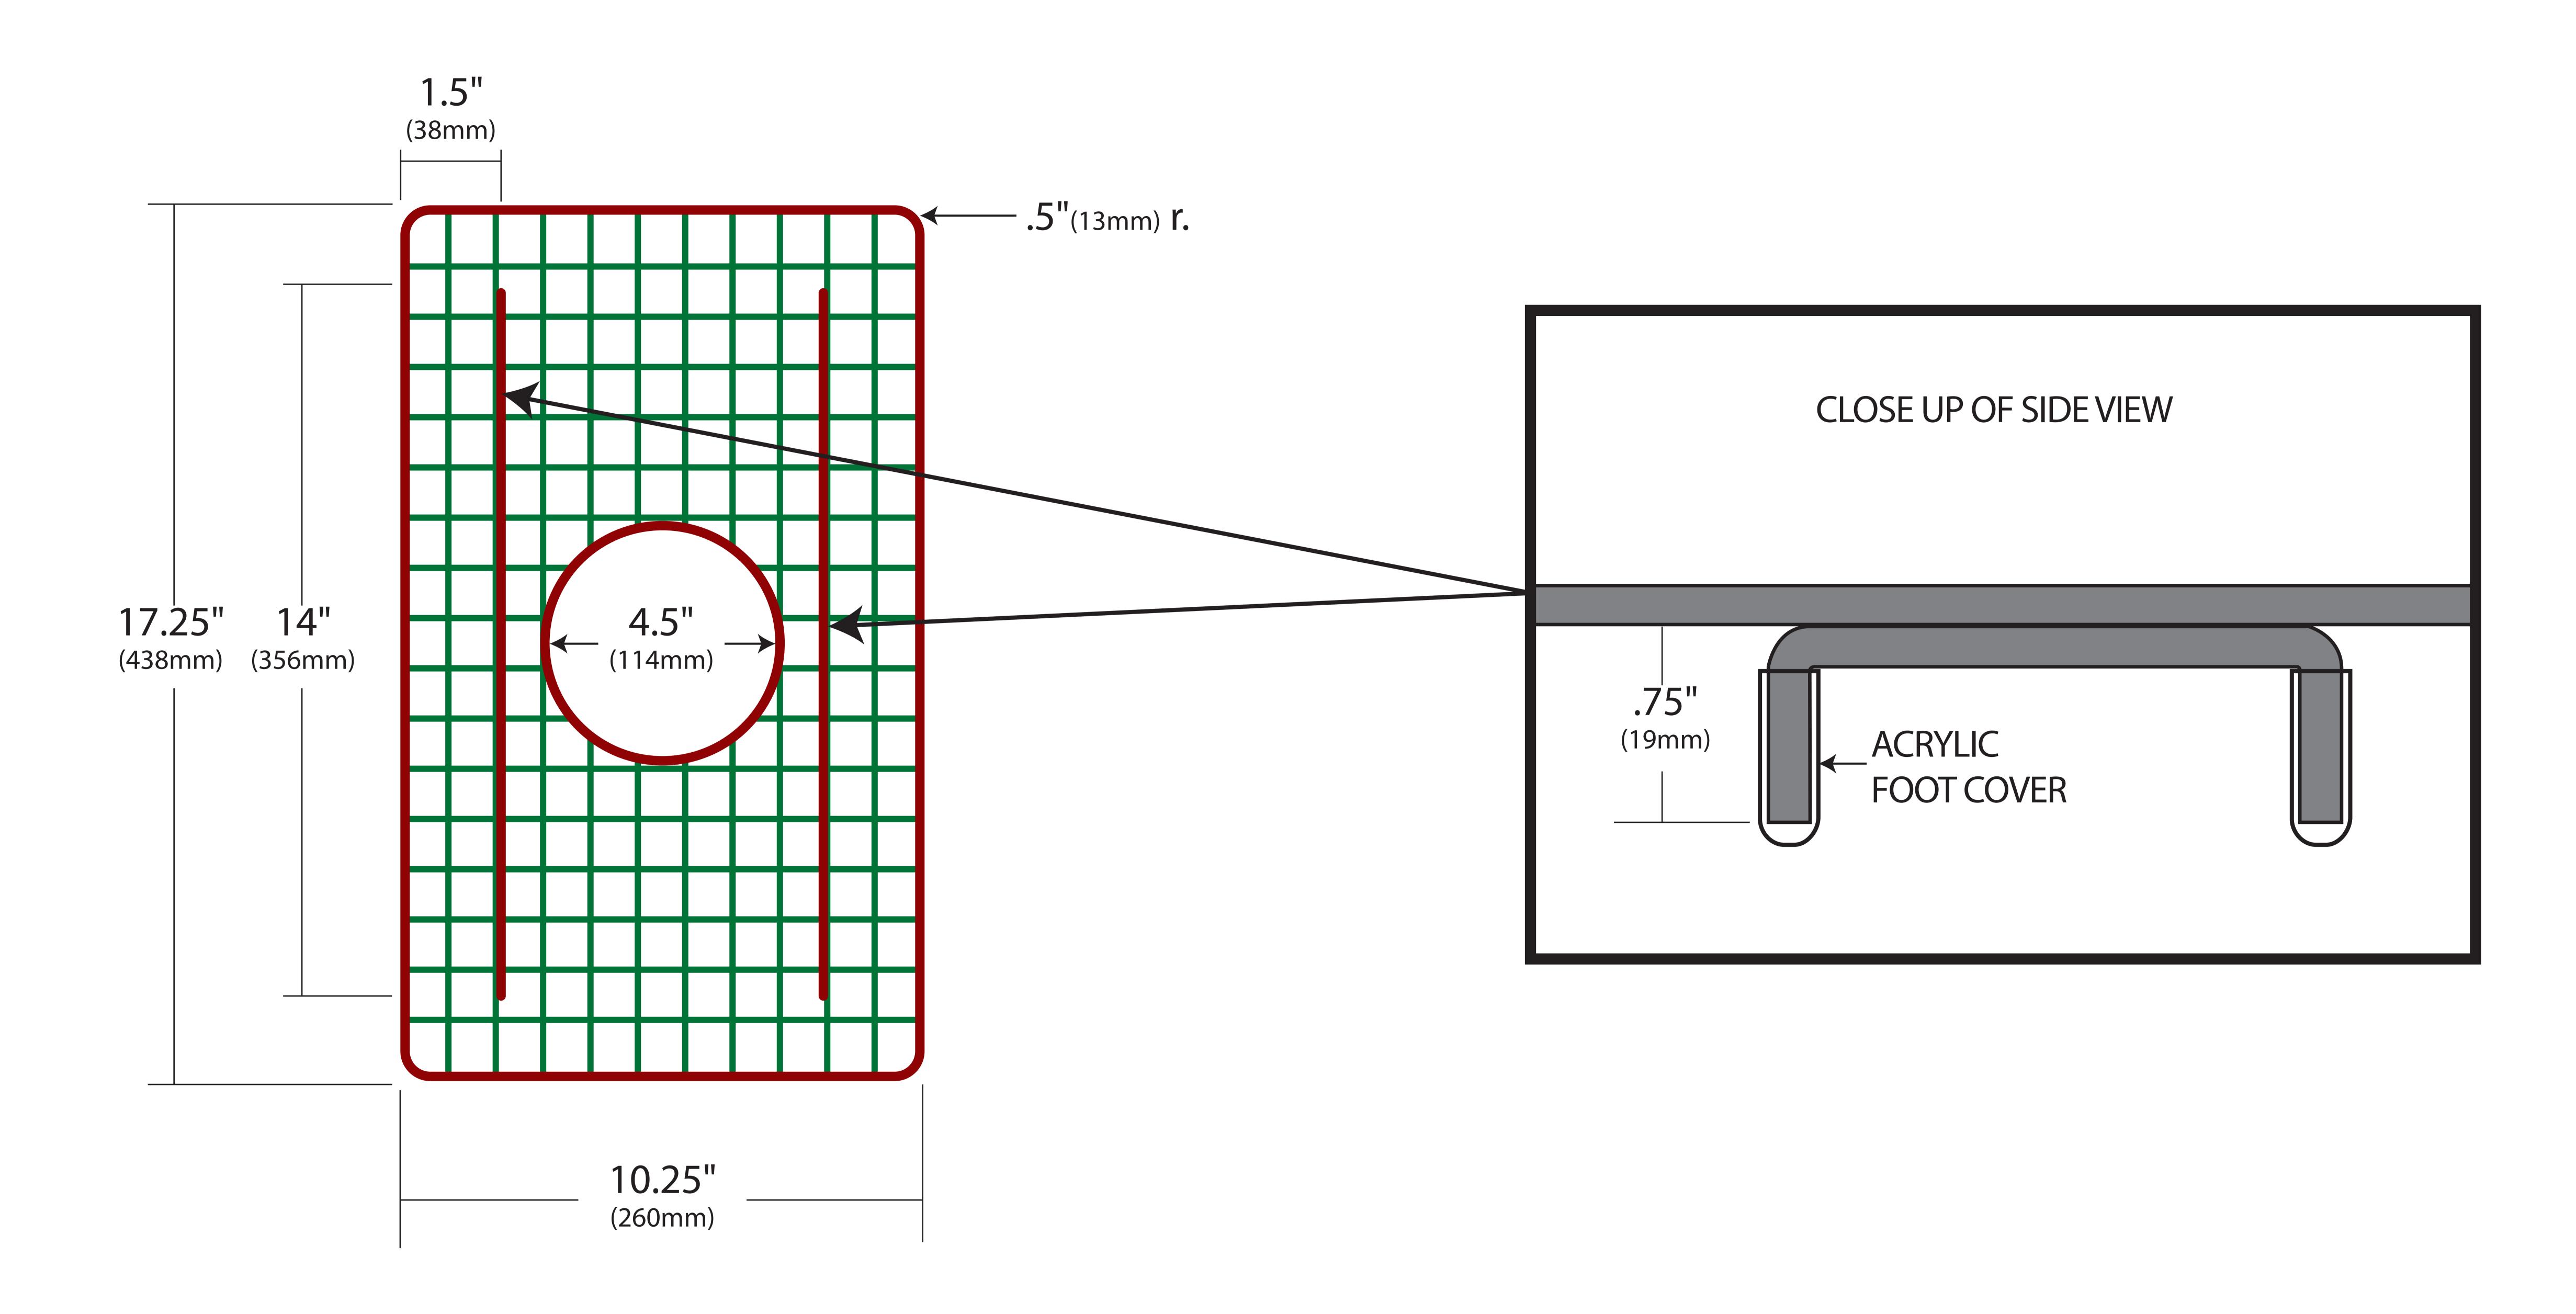

| 3/16"(5mm) THICK |
|------------------|
| 1/8"(3mm) THICK  |

| SINATIVE                                   | ITEM NO:           | PD NO:                  | PURCHASING DESCRIPTION:                                                                                                    | MATERIAL: |
|--------------------------------------------|--------------------|-------------------------|----------------------------------------------------------------------------------------------------------------------------|-----------|
| TRAILS  PRODUCT BLUEPRINT                  | GR1710             | N/A                     | Sink Bottom Grid                                                                                                           | Steel     |
| THIS DESIGN IS THE EXCLUSIVE PROPERTY OF   | ITEM CATALOG NAME: | FINISH:                 | NOTES:                                                                                                                     | DATE:     |
| © NATIVE TRAILS, INC. ALL RIGHTS RESERVED. | GR1710             | Stainless Steel & Mocha | Use with: Farmhouse Duet Pro, Cocina Duet Pro,<br>Farmhouse Duet, Cocina Duet, Farmhouse Double Bowl<br>Old Style #: GR977 | 3/16/16   |