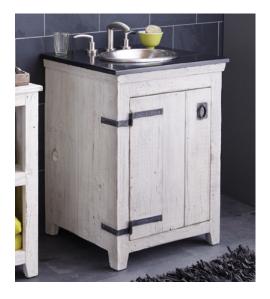

# 24" AMERICANA VANITY

Americana Collection

VNB241 - Chestnut VNB240 - Whitewash

VNB248 - Anvil

VNB249 - Driftwood

#### **PRODUCT DETAILS**

- 24"w x 21.5"d x 33"h (610mm x 546mm x 838mm)
- Handcrafted by American artisans from reclaimed wood
- Hand forged iron hinges and pull
- Solid wood back
- Hand rubbed finish