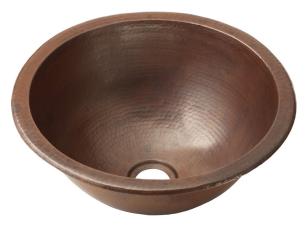

# **PALOMA**

CPS259- Antique CPS559- Brushed Nickel

#### **PRODUCT DETAILS**

- 13.75" x 6" OD (349mm x 152mm)
- 12" x 5.5" ID (305mm x 140mm)
- Hand hammered 16 gauge recycled copper
- 1.5" (38mm) drain opening
- Dimensions are not exact and may vary  $\pm \frac{1}{2}$ " (13mm)