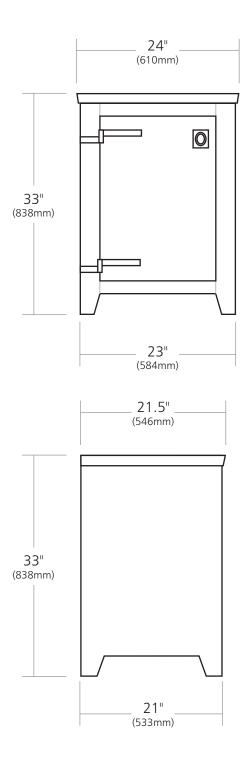

#### **PRODUCT DETAILS**

- 24"w x 21.5"d x 33"h (610mm x 546mm x 838mm)
- Handcrafted by American artisans from reclaimed wood
- Hand forged iron hinges and pull
- Solid wood back
- Hand rubbed finish

#### **IMPORTANT**

Due to the handcrafted nature of this product, it will vary in finish, texture, and other details. Dimensions may vary up to 1/2" (13mm).