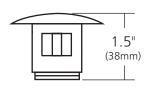

#### **PRODUCT DETAILS**

- 13.75" x 6" OD (349mm x 152mm)
- 12" x 5.5" ID (305mm x 140mm)
- Hand hammered 16 gauge recycled copper
- 1.5" (38mm) drain opening
- Dimensions are not exact and may vary  $\pm \frac{1}{2}$ " (13mm)

#### **PRODUCT DETAILS**

- Fits 1.5" (38mm) drain opening
- Provides for superior water flow while elegantly covering entire drain area of basin
- Dome does not seal water in bowl; it is designed for basins without overflows
- Maximum threading for easy installation
- All exposed parts are plated
- Overall length when assembled is 9.75" (248mm)
- UPC/cUPC compliant