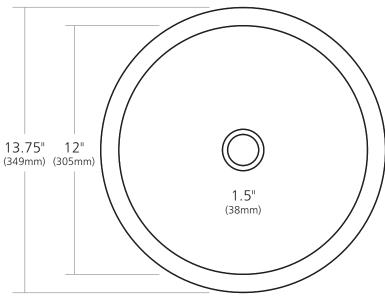

# **PALOMA**

CPS259- Antique CPS559- Brushed Nickel

#### **PRODUCT DETAILS**

- 13.75" x 6" OD (349mm x 152mm)
- 12" x 5.5" ID (305mm x 140mm)
- Hand hammered 16 gauge recycled copper
- 1.5" (38mm) drain opening
- Dimensions are not exact and may vary  $\pm \frac{1}{2}$ " (13mm)

#### **IMPORTANT**

Due to the handcrafted nature of this product, it will vary in finish, texture, hammering, and other details. Dimensions may vary up to 1/2" (13mm). We strongly recommend waiting for the actual product before making any installation cuts.