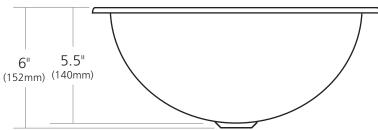

#### **PRODUCT DETAILS**

- 13.75" x 6" OD (349mm x 152mm)
- 12" x 5.5" ID (305mm x 140mm)
- Hand hammered 16 gauge recycled copper
- 1.5" (38mm) drain opening
- Dimensions are not exact and may vary  $\pm \frac{1}{2}$ " (13mm)