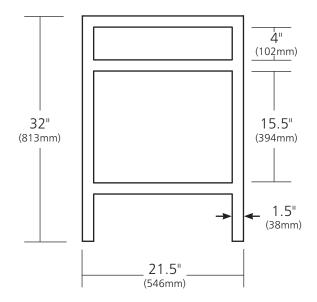

#### **PRODUCT DETAILS**

- 24"w x 21.5"d x 32"h (610mm x 546mm x 813mm)
- Handcrafted, powder-coated steel frame with hand-hammered recycled copper or Carrara marble panels

#### **IMPORTANT**

Due to the handcrafted nature of this product, it will vary in finish, texture, and other details. Dimensions may vary up to 1/2" (13mm).