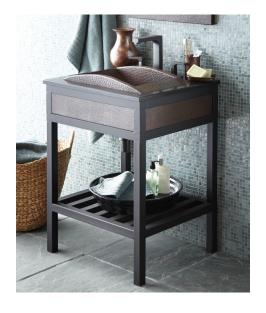

# 24" CUZCO VANITY

Cuzco Collection

VNR242 Antique VNR245 Brushed Nickel VNR246 Carrara

#### **PRODUCT DETAILS**

- 24"w x 21.5"d x 32"h (610mm x 546mm x 813mm)
- Handcrafted, powder-coated steel frame with hand-hammered recycled copper or Carrara marble panels

#### **COORDINATING PRODUCTS**

- Any Native Trails stone or quartz vanity top
- Decorative bottle trap
- Havana, Cuzco or Asana Mirror
- Cuzco Linen Tower
- Any Native Trails lavatory sink less than 24" (610mm)