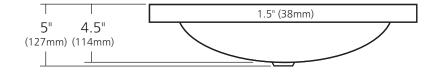

#### **PRODUCT DETAILS**

- 20" x 13" x 5" OD (508mm x 330mm x 127mm)
- 16" x 11" x 4.5" ID (406mm x 279mm x 114mm)
- Hand hammered 16 gauge recycled copper
- 1.5" (38mm) drain opening
- Dimensions are not exact and may vary  $\pm \frac{1}{2}$ " (13mm)