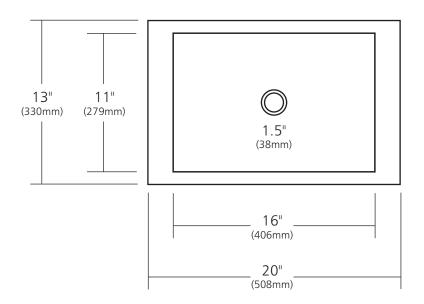

#### **PRODUCT DETAILS**

- 20" x 13" x 5" OD (508mm x 330mm x 127mm)
- 16" x 11" x 4.5" ID (406mm x 279mm x 114mm)
- Hand hammered 16 gauge recycled copper
- 1.5" (38mm) drain opening
- Dimensions are not exact and may vary  $\pm \frac{1}{2}$ " (13mm)