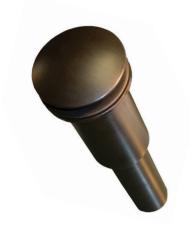

# 1.5" DOME DRAIN

Lavatory

DR120-BN Brushed Nickel
DR120-CH Chrome
DR120-ORB Oil Rubbed Bronze
DR120-PC Polished Copper
DR120-PN Polished Nickel
DR120-WC Weathered Copper

#### **PRODUCT DETAILS**

- Fits 1.5" (38mm) drain opening
- Provides for superior water flow while elegantly covering entire drain area of basin
- Dome does not seal water in bowl; it is designed for basins without overflows
- Maximum threading for easy installation
- All exposed parts are plated
- Overall length when assembled is 9.75" (248mm)
- UPC/cUPC compliant