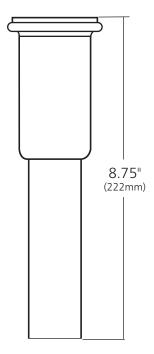

#### **PRODUCT DETAILS**

- Fits 1.5" (38mm) drain opening
- Provides for superior water flow while elegantly covering entire drain area of basin
- Dome does not seal water in bowl; it is designed for basins without overflows
- Maximum threading for easy installation
- All exposed parts are plated
- Overall length when assembled is 9.75" (248mm)
- UPC/cUPC compliant