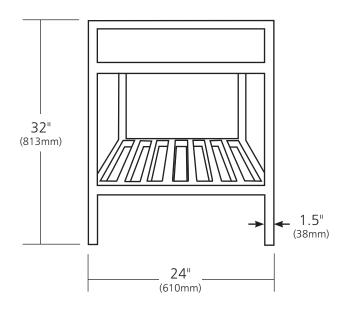

#### **PRODUCT DETAILS**

- 24"w x 21.5"d x 32"h (610mm x 546mm x 813mm)
- Handcrafted, powder-coated steel frame with hand-hammered recycled copper or Carrara marble panels

#### **IMPORTANT**

Due to the handcrafted nature of this product, it will vary in finish, texture, and other details. Dimensions may vary up to 1/2" (13mm).