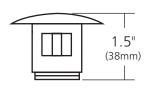

#### **PRODUCT DETAILS**

- Fits 1.5" (38mm) drain opening
- Provides for superior water flow while elegantly covering entire drain area of basin
- Dome does not seal water in bowl; it is designed for basins without overflows
- Maximum threading for easy installation
- All exposed parts are plated
- Overall length when assembled is 9.75" (248mm)
- UPC/cUPC compliant