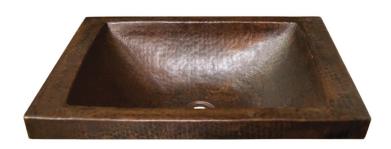

## **HANA**

CPS242- Antique CPS542- Brushed Nickel

#### **PRODUCT DETAILS**

- 20" x 13" x 5" OD (508mm x 330mm x 127mm)
- 16" x 11" x 4.5" ID (406mm x 279mm x 114mm)
- Hand hammered 16 gauge recycled copper
- 1.5" (38mm) drain opening
- Dimensions are not exact and may vary  $\pm \frac{1}{2}$ " (13mm)

This product may be customized. See nativetrails.net/customization for details.