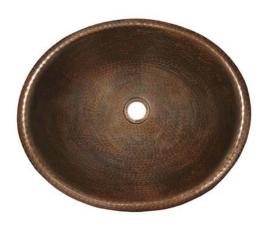

# **ROLLED CLASSIC**

CPS240- Antique CPS540- Brushed Nickel

#### **IMPORTANT**

Due to the handcrafted nature of this product, it will vary in finish, texture, hammering, and other details. Dimensions may vary up to 1/2" (13mm). We strongly recommend waiting for the actual product before making any installation cuts.