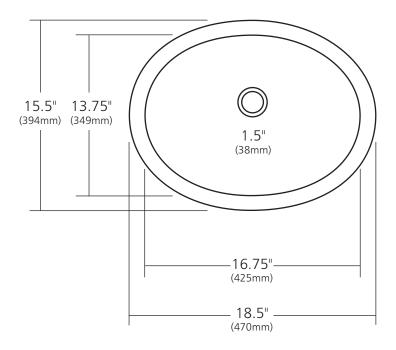

#### **PRODUCT DETAILS**

- 18.5" x 15.5" x 5.5" OD (470mm x 394mm x 140mm)
- 16.75" x 13.75" x 5" ID (425mm x 349mm x 127mm)
- Hand hammered 18 gauge recycled copper
- 1.5" (38mm) drain opening
- Dimensions are not exact and may vary  $\pm 1/\!\!/2^{\text{\tiny{II}}}$  (13mm)