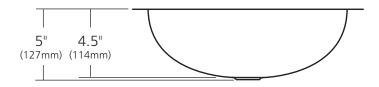

## **PRODUCT DETAILS**

- 15.75" x 12" x 5" OD (400mm x 305mm x 127mm)
- 13.5" x 10" x 4.5" ID (343mm x 254mm x 114mm)
- Hand hammered 18 gauge recycled copper
- 1.5" (38mm) drain opening
- Dimensions are not exact and may vary  $\pm \frac{1}{2}$ " (13mm)