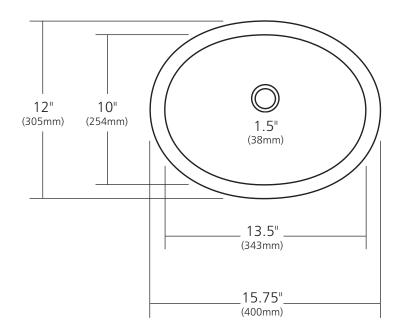

## **PRODUCT DETAILS**

- 15.75" x 12" x 5" OD (400mm x 305mm x 127mm)
- 13.5" x 10" x 4.5" ID (343mm x 254mm x 114mm)
- Hand hammered 18 gauge recycled copper
- 1.5" (38mm) drain opening
- Dimensions are not exact and may vary  $\pm \frac{1}{2}$ " (13mm)