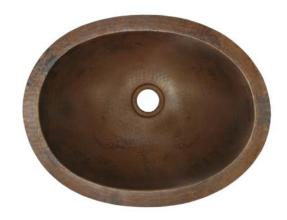

# **BABY CLASSIC**

CPS238- Antique

CPS538- Brushed Nickel

CPS438- Polished Copper

CPS838- Polished Nickel

## **PRODUCT DETAILS**

- 15.75" x 12" x 5" OD (400mm x 305mm x 127mm)
- 13.5" x 10" x 4.5" ID (343mm x 254mm x 114mm)
- Hand hammered 18 gauge recycled copper
- 1.5" (38mm) drain opening
- Dimensions are not exact and may vary  $\pm \frac{1}{2}$ " (13mm)