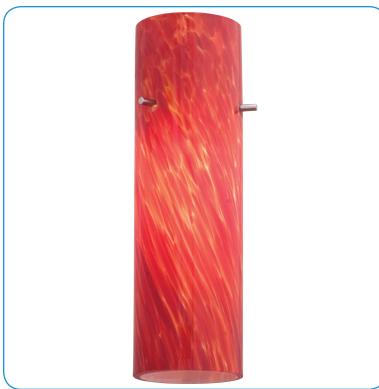

## **Product Information**

Product ID:: 943RJ

UPC Code :: 641594033472

Mounting Type :: N/A

Finish :: N/A

Diffuser :: Amber Marble (AMM)

See Page 2 for Custom Product Options