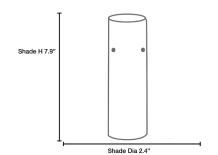

## **Product Dimensions**

| Fixture      |      | Canopy      |     |  |
|--------------|------|-------------|-----|--|
| Length ::    | N/A  | Length ::   | N/A |  |
| Width ::     | N/A  | Width ::    | N/A |  |
| Diameter ::  | 2.4" | Diameter :: | N/A |  |
| Extension :: | N/A  | Height ::   | N/A |  |
|              | 7.0" | O           |     |  |

Height :: 7.9" Overall Height :: N/A