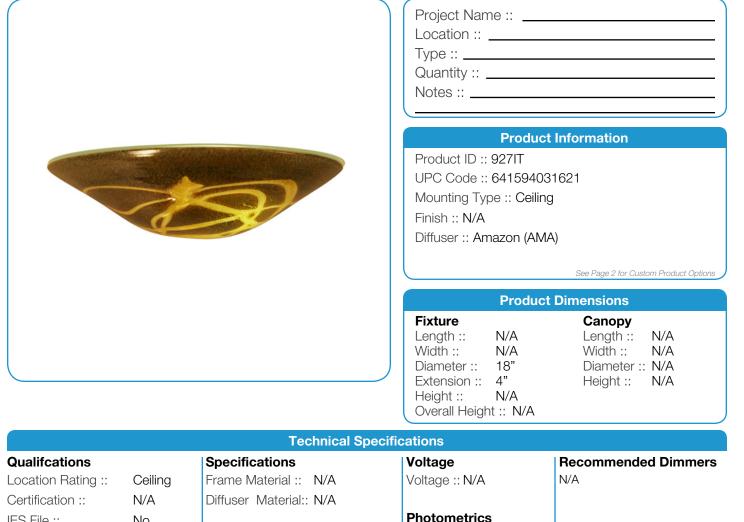

## Model No :: 927IT-AMA

Name :: Safari Bowl

CCT ::

CRI ::

Wattage ::

Nominal Lumens ::

Delivered

Lumens ::