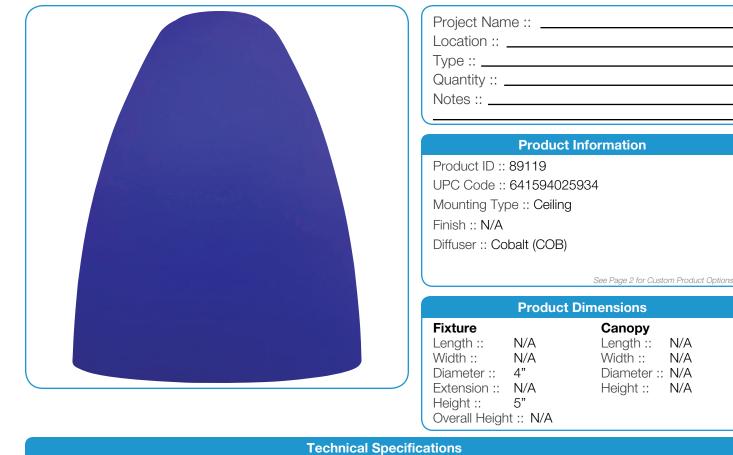

## Model No :: 89119-COB

Name :: Mania

| Qualifcations                  |         | Specifications Voltage                         |                          |          | Recommended Dimmers |
|--------------------------------|---------|------------------------------------------------|--------------------------|----------|---------------------|
| Location Rating ::             | Ceiling | Frame Material :: N/A                          | Voltage :: N/            | Ά        | N/A                 |
| Certification ::               | N/A     | Diffuser Material:: Glass                      |                          |          |                     |
| IES File ::                    | No      |                                                | Photometri               | cs       |                     |
| Title 24 ::                    | No      | Lamping Type :: N/A                            | CCT ::                   | N/A      |                     |
| Energy Star ::                 | No      | Lamping Base :: N/A                            | CRI ::                   | N/A      |                     |
| ADA Compliant ::               | No      | Lamp Quantity :: N/A                           | Wattage ::               | N/A      |                     |
| Marine Grade ::                | No      | Lamp Wattage :: N/A                            | Nominal                  |          |                     |
| Emergency Lighting             | :: No   | Total Wattage :: N/A                           | Lumens ::                | N/A      |                     |
| Warranty :: 1 Year<br>Manuf    | acture  | Lamps Included :: No<br>J-Box Type :: Standarc | Delivered<br>4 Lumens :: | N/A      |                     |
| Line Drawing #1 Line Drawing # |         |                                                | ng #2                    | IES File |                     |