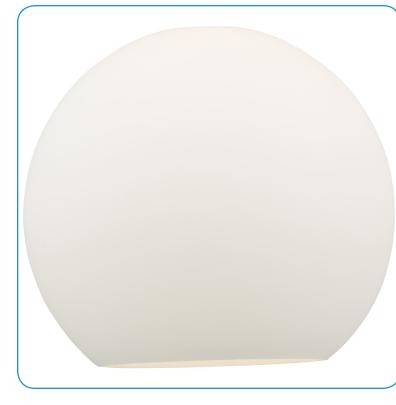

## **Product Information**

Product ID :: 23128 UPC Code :: 641594005400 Mounting Type :: Ceiling Finish :: N/A Diffuser :: Opal Matte (OPM)

See Page 2 for Custom Product Options