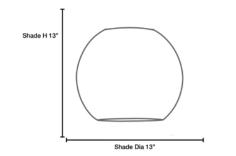

## Product Dimensions

FixtureLength ::N/AWidth ::N/ADiameter ::N/AExtension ::N/AHeight ::N/AOverall Height ::N/A

CanopyLength ::N/AWidth ::N/ADiameter ::N/AHeight ::N/A

|                                 |         | Technical Spec            | cifications    |     |                     |
|---------------------------------|---------|---------------------------|----------------|-----|---------------------|
| Qualifcations                   |         | Specifications            | Voltage        |     | Recommended Dimmers |
| ocation Rating :: Ceiling       |         | Frame Material :: N/A     | Voltage :: N// | д   | N/A                 |
| Certification ::                | N/A     | Diffuser Material:: Glass |                |     |                     |
| IES File ::                     | No      |                           | Photometrics   |     |                     |
| Title 24 ::                     | No      | Lamping Type :: N/A       | CCT ::         | N/A |                     |
| Energy Star ::                  | No      | Lamping Base :: N/A       | CRI ::         | N/A |                     |
| ADA Compliant ::                | No      | Lamp Quantity :: N/A      | Wattage ::     | N/A |                     |
| Marine Grade ::                 | No      | Lamp Wattage :: N/A       | Nominal        |     |                     |
| Emergency Lighting :: No        |         | Total Wattage :: N/A      | Lumens ::      | N/A |                     |
| Warranty :: 1 Yea               | r       | Lamps Included :: No      | Delivered      |     |                     |
|                                 | facture | J-Box Type :: Standard 4  | Lumens ::      | N/A |                     |
| Line Drawing #1 Line Drawing #2 |         |                           | #2             |     | IES File            |