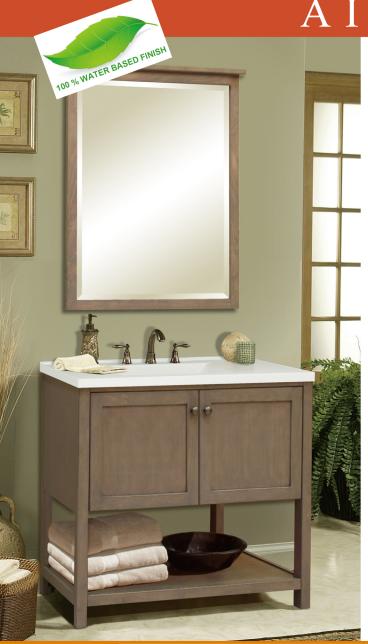

## AIDEN

Stylish and flexible in design, the Aiden modular bath vanity collection from Sunny Wood features clean design lines and a fresh finish. The modular design of the collection allows a wide variety of freestanding and wall-to-wall configurations to be created.

Each piece of the Aiden collection is crafted using select hardwoods and veneers. Our Designer Taupe finish is not only beautiful and durable, it is 100% water-based. You can feel good that your new cabinets will provide you with years of dependable service and are environmentally sensitive.