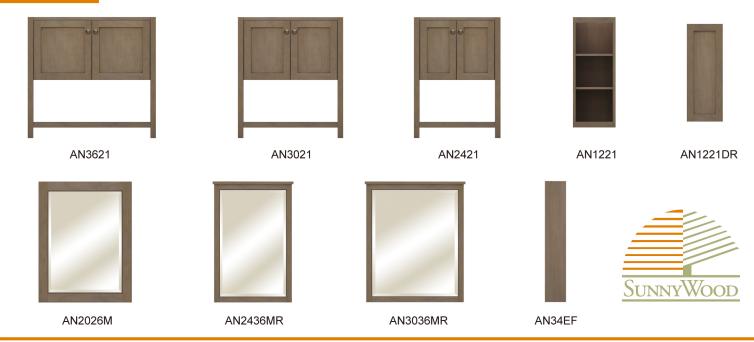

## AIDEN



Stylish and flexible in design, the Aiden modular bath vanity collection from Sunny Wood features clean design lines and a fresh finish. The modular design of the collection allows a wide variety of freestanding and wall-to-wall configurations to be created.



Each piece of the Aiden collection is crafted using select hardwoods and veneers. Our Designer Taupe finish is not only beautiful and durable, it is 100% water-based. You can feel good that your new cabinets will provide you with years of dependable service and are environmentally sensitive.

## **Components:**





## The Aiden Modular Bath Furnishings Collection: Custom Vanity Features Without the Custom Price!

Creating the perfect free-standing or wall-to-wall vanity configuration is easy with Sunny Wood!