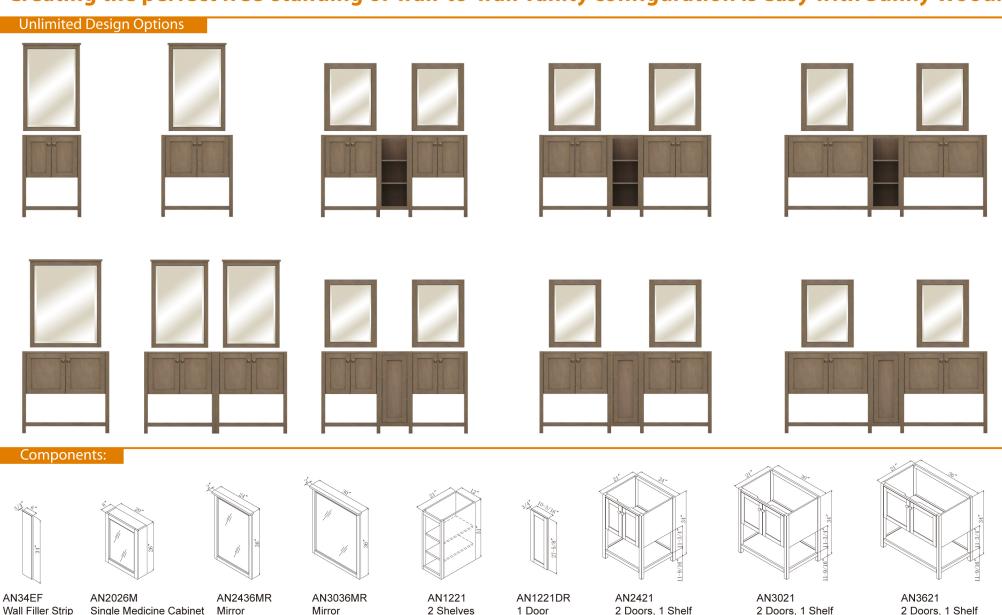

## The Aiden Modular Bath Furnishings Collection: Custom Vanity Features Without the Custom Price!

Creating the perfect free-standing or wall-to-wall vanity configuration is easy with Sunny Wood!

## **Components:**