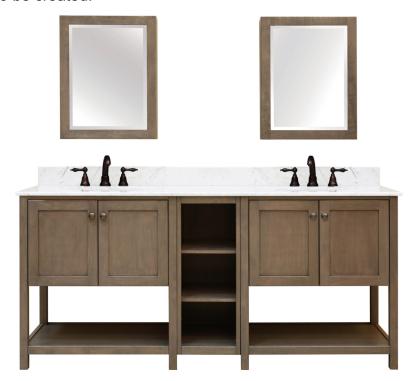

## AIDEN

Stylish and flexible in design, the Aiden modular bath vanity collection from Sunny Wood features clean design lines and a fresh finish. The modular design of the collection allows a wide variety of freestanding and wall-to-wall configurations to be created.

Each piece of the Aiden collection is crafted using select hardwoods and veneers. Our Designer Taupe finish is not only beautiful and durable, it is 100% water-based. You can feel good that your new cabinets will provide you with years of dependable service and are environmentally sensitive.