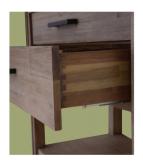

# Sagehill Designs

by Sunny Wood Company

Inset metal accents

Dovetail drawer construction

Matching decorative pulls

Hand-detailed rustic finish

Adjustable levelers

Matching details on mirror

#### Features Include:

- \* Casual contemporary styling
- \* Urban inspired metallic accents
- \* Unique rustic finish
- \* Bureau style drawer design with dovetail joinery
- \* Open display shelf
- \* Adustable levelers
- \* Available in several cabinet widths and matching mirror sizes