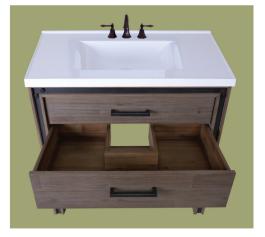

Decorative bureau style vanity with ample storage and display shelf

The Urban Metallo Bath Collection combines design elements from a variety of influences... like eclectic urban interiors and industrial relics. This inspiration can be seen in the unique combination of metal and wood components.

Urban Metallo also features bureau style drawers with ample storage and a lower open display shelf. These design features are combined with the Sagehill Design's rustic finish that creates a unique design statement for your casual contemporary bath interior.

#### Features Include:

- \* Casual contemporary styling
- \* Urban inspired metallic accents
- \* Unique rustic finish
- \* Bureau style drawer design with dovetail joinery
- \* Open display shelf
- \* Adustable levelers
- \* Available in several cabinet widths and matching mirror sizes