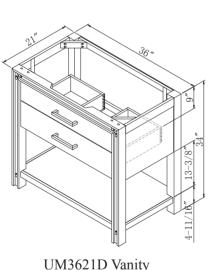

UM3621D Vanity 1 x Drawer

UM4821D Vanity 1 x Drawer

UM6021D Vanity 2 x Drawer

The Urban Metallo Bath Collection confirms the notion that inspiration can come from anywhere. Inspiration from today's unique urban interiors is clearly evident in the playful combination of clean design lines and rustic metal and wood details.