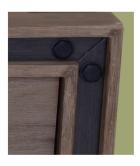

# Sagehill Designs

by Sunny Wood Company

Inset metal accents

Dovetail drawer construction

Matching decorative pulls

Hand-detailed rustic finish

Adjustable levelers

Matching details on mirror

Decorative bureau style vanity with ample storage and display shelf

The Urban Metallo Bath Collection combines design elements from a variety of influences... like eclectic urban interiors and industrial relics. This inspiration can be seen in the unique combination of metal and wood components.

#### Features Include:

- \* Casual contemporary styling
- \* Urban inspired metallic accents
- \* Unique rustic finish
- \* Bureau style drawer design with dovetail joinery
- \* Open display shelf
- \* Adustable levelers
- \* Available in several cabinet widths and matching mirror sizes