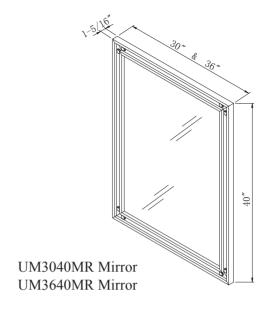

#### Features Include:

- \* Casual contemporary styling
- \* Urban inspired metallic accents
- \* Unique rustic finish
- \* Bureau style drawer design with dovetail joinery
- \* Open display shelf
- \* Adustable levelers
- \* Available in several cabinet widths and matching mirror sizes