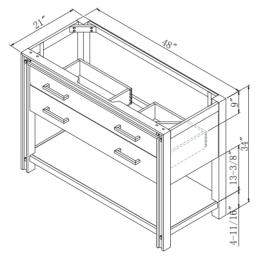

UM3621D Vanity 1 x Drawer

UM4821D Vanity 1 x Drawer

UM6021D Vanity 2 x Drawer

The Urban Metallo Bath Collection confirms the notion that inspiration can come from anywhere. Inspiration from today's unique urban interiors is clearly evident in the playful combination of clean design lines and rustic metal and wood details.