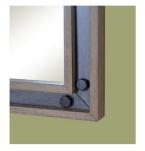

# Sagehill Designs

by Sunny Wood Company

Inset metal accents

Dovetail drawer construction

Matching decorative pulls

Hand-detailed rustic finish

Adjustable levelers

Matching details on mirror

#### Features Include:

- \* Casual contemporary styling
- \* Urban inspired metallic accents
- \* Unique rustic finish
- \* Bureau style drawer design with dovetail joinery
- \* Open display shelf
- \* Adustable levelers
- \* Available in several cabinet widths and matching mirror sizes