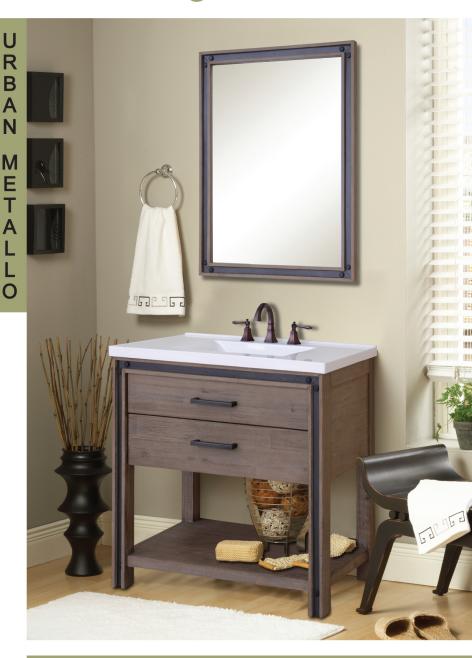

Decorative bureau style vanity with ample storage and display shelf

The Urban Metallo Bath Collection combines design elements from a variety of influences... like eclectic urban interiors and industrial relics. This inspiration can be seen in the unique combination of metal and wood components.

Urban Metallo also features bureau style drawers with ample storage and a lower open display shelf. These design features are combined with the Sagehill Design's rustic finish that creates a unique design statement for your casual contemporary bath interior.

## Urban Metallo

#### Features Include:

- \* Casual contemporary styling
- \* Urban inspired metallic accents
- \* Unique rustic finish
- \* Bureau style drawer design with dovetail joinery
- \* Open display shelf
- \* Adustable levelers
- \* Available in several cabinet widths and matching mirror sizes

UM3621D Vanity 1 x Drawer

UM4821D Vanity 1 x Drawer

UM6021D Vanity 2 x Drawer

The Urban Metallo Bath Collection confirms the notion that inspiration can come from anywhere. Inspiration from today's unique urban interiors is clearly evident in the playful combination of clean design lines and rustic metal and wood details.