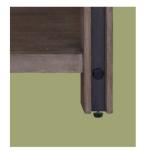

# Sagehill Designs

by Sunny Wood Company

Inset metal accents

Dovetail drawer construction

Matching decorative pulls

Hand-detailed rustic finish

Adjustable levelers

Matching details on mirror