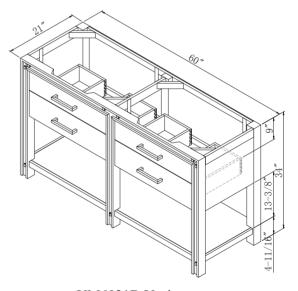

UM3621D Vanity 1 x Drawer

UM4821D Vanity 1 x Drawer

UM6021D Vanity 2 x Drawer

The Urban Metallo Bath Collection confirms the notion that inspiration can come from anywhere. Inspiration from today's unique urban interiors is clearly evident in the playful combination of clean design lines and rustic metal and wood details.