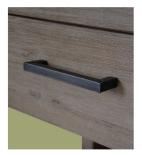

# Sagehill Designs

by Sunny Wood Company

Inset metal accents

Dovetail drawer construction

Matching decorative pulls

Hand-detailed rustic finish

Adjustable levelers

Matching details on mirror