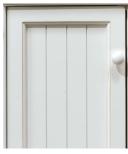

Inset doors with grooved field panel.

Lightly distressed finish with "worm-hole" details and matching wood pulls.

60 in. Width

The New Cottage Retreat collection from Sagehill Designs features casual coastal styling and a relaxed attitude. The cabinets feature furniture inspired details like inset doors and drawers, turned feet, and grooved door and side panels. The durable coastal white painted finish features light distressing and "worm-holes" to give the collection character.