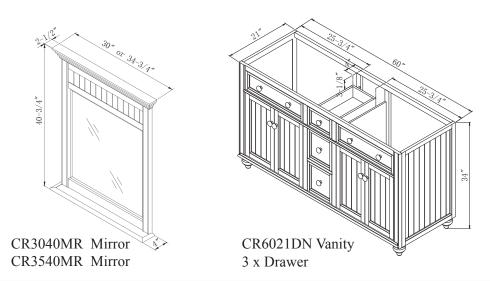

Thank you for choosing Sagehill Designs for your environment.

CR3021DN Vanity 2 x Drawer

CR3621DN Vanity 3 x Drawer

tote: Printed finish representations are for general reference only. Contact your dealer to view actual finish samples. Copyright 2016: Sagehill Designs. All rights reserved.