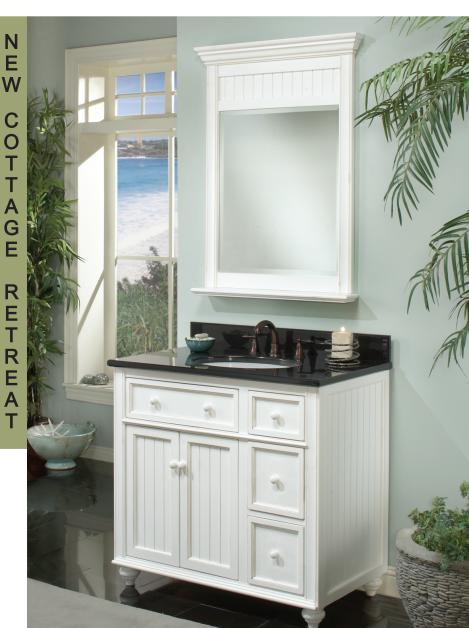

Inset doors with grooved field panel.

Lightly distressed finish with "worm-hole" details and matching wood pulls.

60 in. Width

The New Cottage Retreat collection from Sagehill Designs features casual coastal styling and a relaxed attitude. The cabinets feature furniture inspired details like inset doors and drawers, turned feet, and grooved door and side panels. The durable coastal white painted finish features light distressing and "worm-holes" to give the collection character.

## New Cottage Retreat

What has stayed the same is just as important as the new features. Cottage Retreat still features the casual coastal styling that has made it a long-time favorite. The lightly distressed finish will still feature hand-detailing and "worm-hole" finish details. The beautiful painted finish is expertly applied by the Sagehill Designs craftsmen and will provide years of durable beauty.