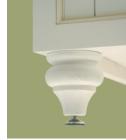

## Sagehill Designs

by Sunny Wood Company

Solid wood dovetail drawers with full extension soft-close glides. mirrors.

Inset side panels and turned feet.

Dramatic molding

details on matching

Adjustable levelers for easy installation.