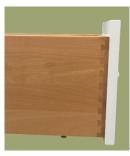

## Sagehill Designs

by Sunny Wood Company

Solid wood dovetail drawers with full extension soft-close glides. mirrors.

Inset side panels and turned feet.

Dramatic molding

details on matching

Adjustable levelers for easy installation.