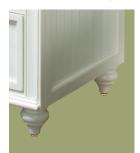

## Sagehill Designs

by Sunny Wood Company

Solid wood dovetail drawers with full extension soft-close glides. mirrors.

Inset side panels and turned feet.

Dramatic molding

details on matching

Adjustable levelers for easy installation.

Inset doors with grooved field panel.

Lightly distressed finish with "worm-hole" details and matching wood pulls.

60 in. Width

The New Cottage Retreat collection from Sagehill Designs features casual coastal styling and a relaxed attitude. The cabinets feature furniture inspired details like inset doors and drawers, turned feet, and grooved door and side panels. The durable coastal white painted finish features light distressing and "worm-holes" to give the collection character.