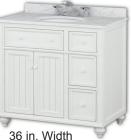

Finally, we have updated this collection with increased storage, added soft-close full extension drawer glides, and added soft-close mechanisms to the doors as well.

30 in. Width