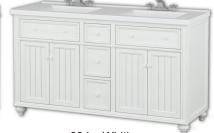

Finally, we have updated this collection with increased storage, added soft-close full extension drawer glides, and added soft-close mechanisms to the doors as well.

30 in. Width