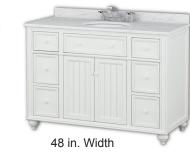

Inset doors with grooved field panel.

Lightly distressed finish with "worm-hole" details and matching wood pulls.

60 in. Width

The New Cottage Retreat collection from Sagehill Designs features casual coastal styling and a relaxed attitude. The cabinets feature furniture inspired details like inset doors and drawers, turned feet, and grooved door and side panels. The durable coastal white painted finish features light distressing and "worm-holes" to give the collection character.