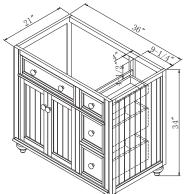

Thank you for choosing Sagehill Designs for your environment.

CR3021DN Vanity 2 x Drawer

CR3621DN Vanity 3 x Drawer

tote: Printed finish representations are for general reference only. Contact your dealer to view actual finish samples. Copyright 2016: Sagehill Designs. All rights reserved.