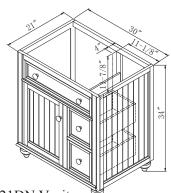

Thank you for choosing Sagehill Designs for your environment.

CR3021DN Vanity 2 x Drawer

CR3621DN Vanity 3 x Drawer

tote: Printed finish representations are for general reference only. Contact your dealer to view actual finish samples. Copyright 2016: Sagehill Designs. All rights reserved.