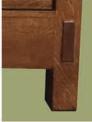

The New American Craftsman vanity collection from Sagehill Designs has been inspired by the Arts and Crafts style. The cabinets feature inset doors and drawers, mortise and tenon details, and matching decorative hardware.

The collection is available in an expanded selection of vanity widths. Crafted from select oak solids and veneers and finished in Sagehill Design's beautiful and durable finish will ensure enduring function and beauty for your bath interior.