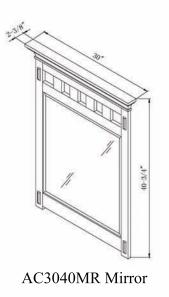

Double panel door with inset peg details crafted from select quartered oak solids.

Antiqued period style hardware.

Matching portrait mirrors feature beveled glass and a dramatic crown with mortise and tenon details.