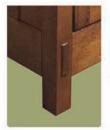

The New American Craftsman vanity collection from Sagehill Designs has been inspired by the Arts and Crafts style. The cabinets feature inset doors and drawers, mortise and tenon details, and matching decorative hardware.

The collection is available in an expanded selection of vanity widths. Crafted from select oak solids and veneers and finished in Sagehill Design's beautiful and durable finish will ensure enduring function and beauty for your bath interior.