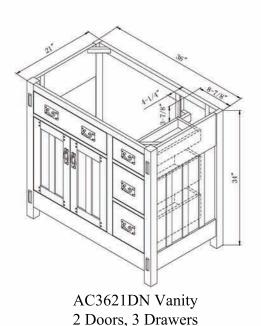

The New American Craftsman vanity collection from Sagehill Designs has been inspired by the Arts and Crafts style. The cabinets feature inset doors and drawers, mortise and tenon details, and matching decorative hardware.

The collection is available in an expanded selection of vanity widths. Crafted from select oak solids and veneers and finished in Sagehill Design's beautiful and durable finish will ensure enduring function and beauty for your bath interior.