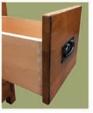

## Casual Living Group

by Sunny Wood Company

Solid wood dovetailed drawer construction with soft-close full-extension drawer slides.

Design features include mortise and tenon look, select oak wood grain, and adjustable levelers for easy installation.

Double panel door with inset peg details crafted from select quartered oak solids.

Antiqued period style hardware.

Matching portrait mirrors feature beveled glass and a dramatic crown with mortise and tenon details.