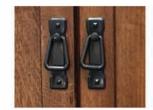

Double panel door with inset peg details crafted from select quartered oak solids.

Antiqued period style hardware.

Matching portrait mirrors feature beveled glass and a dramatic crown with mortise and tenon details.

## **Casual Living Group**

AC6021DN Vanity
4 Doors, 3 Drawers

The New American Craftsman Collection has been inspired by the Arts and Crafts style and features:

- Full extension & soft-close drawer glides
  - Soft-close doors
- Select quartersawn oak solids and veneers
- Solid wood drawer construction with dovetail joinery
  - Matching period style antiqued hardware
    - Adjustable levelers
  - Expanded cabinet sizes up to 60 inches
  - Matching portrait mirrors with beveled glass