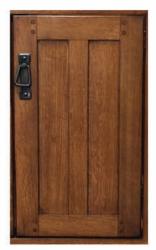

Double panel door with inset peg details crafted from select quartered oak solids.

Antiqued period style hardware.

Matching portrait mirrors feature beveled glass and a dramatic crown with mortise and tenon details.

The New American Craftsman vanity collection from Sagehill Designs has been inspired by the Arts and Crafts style. The cabinets feature inset doors and drawers, mortise and tenon details, and matching decorative hardware.

## **Casual Living Group**

AC6021DN Vanity
4 Doors, 3 Drawers

The New American Craftsman Collection has been inspired by the Arts and Crafts style and features:

- Full extension & soft-close drawer glides
  - Soft-close doors
- Select quartersawn oak solids and veneers
- Solid wood drawer construction with dovetail joinery
  - Matching period style antiqued hardware
    - Adjustable levelers
  - Expanded cabinet sizes up to 60 inches
  - Matching portrait mirrors with beveled glass