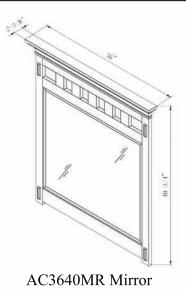

Double panel door with inset peg details crafted from select quartered oak solids.

Antiqued period style hardware.

Matching portrait mirrors feature beveled glass and a dramatic crown with mortise and tenon details.