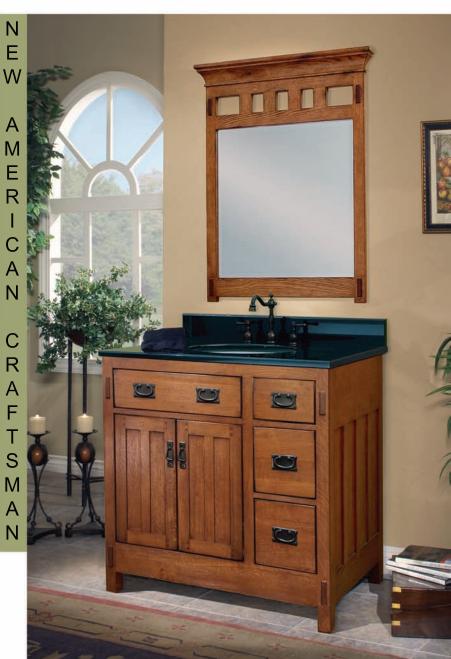

The New American Craftsman vanity collection from Sagehill Designs has been inspired by the Arts and Crafts style. The cabinets feature inset doors and drawers, mortise and tenon details, and matching decorative hardware.

The collection is available in an expanded selection of vanity widths. Crafted from select oak solids and veneers and finished in Sagehill Design's beautiful and durable finish will ensure enduring function and beauty for your bath interior.