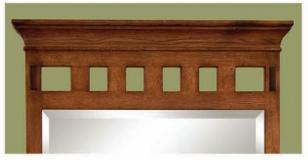

Double panel door with inset peg details crafted from select quartered oak solids.

Antiqued period style hardware.

Matching portrait mirrors feature beveled glass and a dramatic crown with mortise and tenon details.