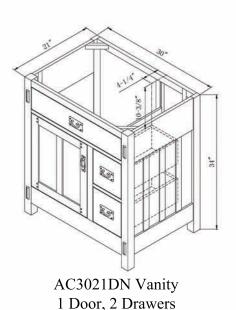

The New American Craftsman vanity collection from Sagehill Designs has been inspired by the Arts and Crafts style. The cabinets feature inset doors and drawers, mortise and tenon details, and matching decorative hardware.

The collection is available in an expanded selection of vanity widths. Crafted from select oak solids and veneers and finished in Sagehill Design's beautiful and durable finish will ensure enduring function and beauty for your bath interior.