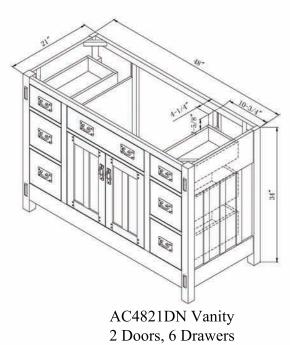

The New American Craftsman vanity collection from Sagehill Designs has been inspired by the Arts and Crafts style. The cabinets feature inset doors and drawers, mortise and tenon details, and matching decorative hardware.

The collection is available in an expanded selection of vanity widths. Crafted from select oak solids and veneers and finished in Sagehill Design's beautiful and durable finish will ensure enduring function and beauty for your bath interior.