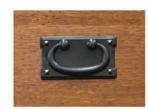

Double panel door with inset peg details crafted from select quartered oak solids.

Antiqued period style hardware.

Matching portrait mirrors feature beveled glass and a dramatic crown with mortise and tenon details.

## **Casual Living Group**

AC6021DN Vanity
4 Doors, 3 Drawers

The New American Craftsman Collection has been inspired by the Arts and Crafts style and features:

- Full extension & soft-close drawer glides
  - Soft-close doors
- Select quartersawn oak solids and veneers
- Solid wood drawer construction with dovetail joinery
  - Matching period style antiqued hardware
    - Adjustable levelers
  - Expanded cabinet sizes up to 60 inches
  - Matching portrait mirrors with beveled glass