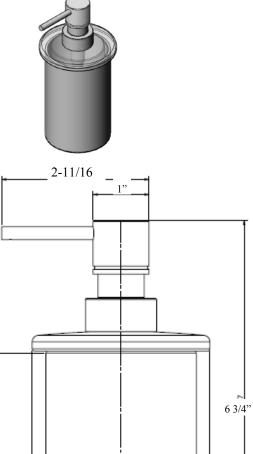

## D3 Series / Alchemi

Item #: D3.402 Soap Dispenser

2 3/4" 3-1/4"

4 1/4"

Features: Solid Construction Concealed installation D3 Series / Alchemi

Item #: D3.415 Cotton Ball Set

Warranty:

Residential: Limited lifetime Commercial use: 1 Year