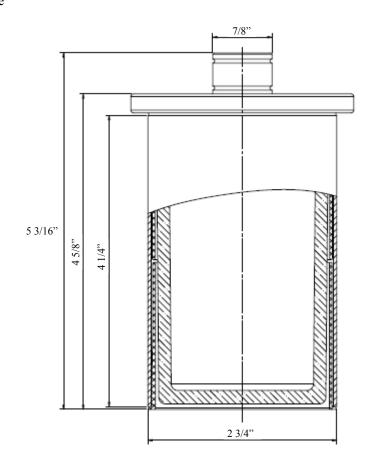

## D3 Series / Alchemi

Item #: D3.402 Soap Dispenser

2 3/4" 3-1/4"

4 1/4"

Features: Solid Construction Concealed installation D3 Series / Alchemi

Item #: D3.415 Cotton Ball Set

Warranty:

Residential: Limited lifetime Commercial use: 1 Year