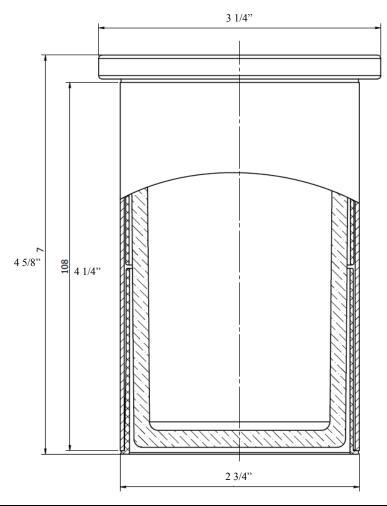

## D3 Series / Alchemi

Item #: D3.402 Soap Dispenser

2 3/4" 3-1/4"

4 1/4"

Features: Solid Construction Concealed installation D3 Series / Alchemi

Item #: D3.415 Cotton Ball Set

Warranty:

Residential: Limited lifetime Commercial use: 1 Year