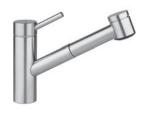

## **KWC SUPRIMO**

KWC-No.

Finish

solid stainless steel

10.271.033.700

A 9 ¼", flexible connection hoses 10.271.033.736 solid stainless steel / matte black

A 9  $\ensuremath{^{\prime\prime}}\xspace$  , flexible connection hoses

## Single-lever mixer

- Pull-out spray
  up to 27 %<sub>16</sub>" pull-out length
- SprayLock lockable jet spray
- PowerClean needle spray mode, with automatic diverter reset
- hose surface to fit faucet surface
- Hose guide, swiveling 130°
- KWC cartridge L 39 universal
- with ceramic discs
- flow rate and temperature continuously variable
- temperature and flow rate limitation
- Flexible connection hoses <sup>3</sup>/<sub>8</sub>" compression
- Fastening by means of threaded sleeve M33 x 1.5
- Mounting hole size ø1 ¾"