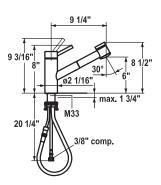

## **KWC SUPRIMO**

KWC-No.

Finish

solid stainless steel

10.271.033.700

A 9 ¼", flexible connection hoses 10.271.033.736 solid stainless steel / matte black

A 9  $\ensuremath{^{\prime\prime}}\xspace$  , flexible connection hoses

## Single-lever mixer

- Pull-out spray
  up to 27 %<sub>16</sub>" pull-out length
- SprayLock lockable jet spray
- PowerClean needle spray mode, with automatic diverter reset
- hose surface to fit faucet surface
- Hose guide, swiveling 130°
- KWC cartridge L 39 universal
- with ceramic discs
- flow rate and temperature continuously variable
- temperature and flow rate limitation
- Flexible connection hoses <sup>3</sup>/<sub>8</sub>" compression
- Fastening by means of threaded sleeve M33 x 1.5
- Mounting hole size ø1 ¾"