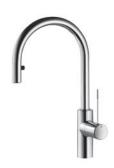

## Kitchen

Single-lever mixer

- Lever installation possible on the right or left side
- Surgical-grade hardened stainless steel lever
- Pull-down aerator covered
- Neoperl® Caché®
- up to 27 %16" pull-out length
- hose surface to fit faucet surface
- Hose guide, swiveling 360°
- KWC cartridge M 35
- with ceramic discs
- flow rate and temperature continuously variable
  Flexible connection hoses <sup>3</sup>/<sub>8</sub>" compression
- Fastening by means of threaded sleeve M33 x 1.5
- Mounting hole size ø1 ¾"
- To be ordered separately (optional or if necessary):
- Short lever, L 70 mm Z.535.995