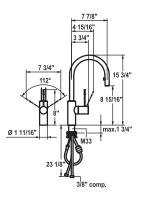

## Kitchen

Single-lever mixer

- Lever installation possible on the right or left side
- Surgical-grade hardened stainless steel lever
- Pull-down aerator covered
- Neoperl® Caché®
- up to 27 %16" pull-out length
- hose surface to fit faucet surface
- Hose guide, swiveling 360°
- KWC cartridge M 35
- with ceramic discs
- flow rate and temperature continuously variable
  Flexible connection hoses <sup>3</sup>/<sub>8</sub>" compression
- Fastening by means of threaded sleeve M33 x 1.5
- Mounting hole size ø1 ¾"
- To be ordered separately (optional or if necessary):
- Short lever, L 70 mm Z.535.995