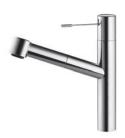

## **KWC ONO**

KWC-No. Finish

10.151.033.000

chrome

A 8 %", flexible connection hoses

10.151.033.700 solid stainless steel

A 8 11/16 ", flexible connection hoses

10.151.033.000DL chrome

A 8 %", flexible connection hoses

10.151.033.700DL solid stainless steel

A 8 % ", flexible connection hoses

## Kitchen

Single-lever mixer

- Surgical-grade hardened stainless steel lever
- Pull-out spray
- up to 27 % pull-out length
- PowerClean needle spray mode, with automatic diverter
- hose surface to fit faucet surface
- Hose guide, swiveling 105°
- KWC cartridge M 35
- with ceramic discs
- flow rate and temperature continuously variable
  Flexible connection hoses ¾" compression
- Fastening by means of threaded sleeve M33 x 1.5
- Mounting hole size ø1 ¾"