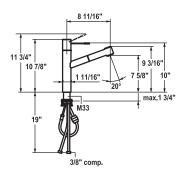

## **KWC ONO**

KWC-No. Finish

10.151.033.000

chrome

A 8 %", flexible connection hoses

10.151.033.700 solid stainless steel

A 8 11/16 ", flexible connection hoses

10.151.033.000DL chrome

A 8 %", flexible connection hoses

10.151.033.700DL solid stainless steel

A 8 % ", flexible connection hoses

## Kitchen

Single-lever mixer

- Surgical-grade hardened stainless steel lever
- Pull-out spray
- up to 27 % pull-out length
- PowerClean needle spray mode, with automatic diverter
- hose surface to fit faucet surface
- Hose guide, swiveling 105°
- KWC cartridge M 35
- with ceramic discs
- flow rate and temperature continuously variable
  Flexible connection hoses ¾" compression
- Fastening by means of threaded sleeve M33 x 1.5
- Mounting hole size ø1 ¾"