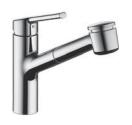

## KWC LUNA-E

KWC-No.

Finish

chrome

10.441.033.000

A 8  $^{11}\!\!\!/_{16}\,"$  , flexible connection hoses splendure™ stainless steel 10.441.033.127

A 8  $^{11}\!\!\!/_{16}$  ", flexible connection hoses

## Kitchen

Single-lever mixer

- Pull-out spray
   up to 23 %" pull-out length
- PowerClean needle spray mode, with automatic diverter
- reset
- Hose guide, swiveling 130°
  KWC cartridge M 35
- with ceramic discs
- flow rate and temperature continuously variable
- Flexible connection hose 3/8" compression
- Fastening by means of threaded sleeve M33 x 1.5
  Mounting hole size ø1 <sup>3</sup>/<sub>8</sub>"