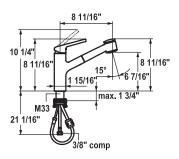

## Kitchen

Single-lever mixer

- Pull-out spray
   up to 23 %" pull-out length
- PowerClean needle spray mode, with automatic diverter
- reset
- Hose guide, swiveling 130°
  KWC cartridge M 35
- with ceramic discs
- flow rate and temperature continuously variable
- Flexible connection hose 3/8" compression
- Fastening by means of threaded sleeve M33 x 1.5
  Mounting hole size ø1 <sup>3</sup>/<sub>8</sub>"